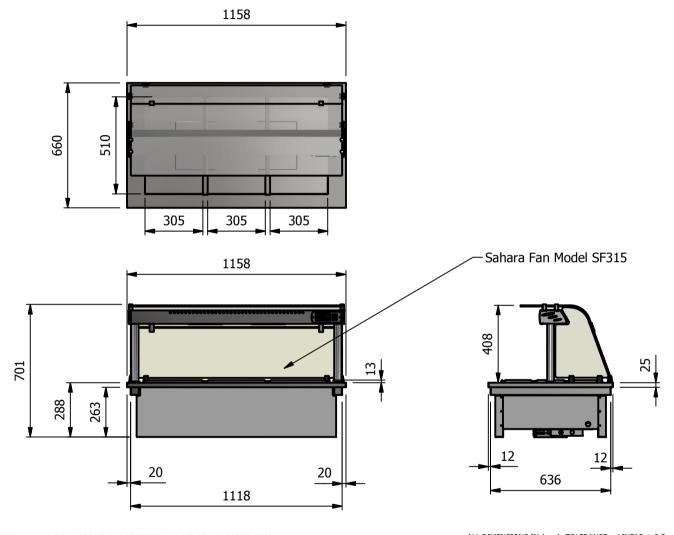

## **Moffat Specification**

<u>Dry Heat</u> Fan Assisted Bainmarie Well

<u>Dimensions</u> Width - 1158mm

Depth - 660mm

Height - 701mm

Weight - 47kg

# Power Rating 1.940kw

complete with a 2m long cord set & 13amp plug Removable Fan heating System Sahara Fan Model SF315

# \_ <u>Materials</u>

1.2mm 304 Grade St/ Steel Top & Supports 0.7mm 430 Grade St/ Steel Internal Structure 0.7mm Galvanised Steel Undercarrage 6mm Tempered Glass Quartz Lamps

## <u>Installation</u>

Counter Top Flush Fit Cut Out Dimensions 1164mm x 666mm x 25mm Counter Support Cut Out Dimensions 1140mm x 642mm

| ALL SHEET METAL DIMENSIONS ARE I/S (INSIDE SIZES) (UNLESS OTHERWISE STATED)  ALL DIMENSIONS IN (mm), TOLERANCE = LINEAR ± 0.5mm, ANGULAR ± 0. |               |           |      |             |     |                                                                                                                                                                        | 0.5mm (OR AS STATED). ALL SHARP EDGES TO BE REMOVED FROM SHEET METAL PARTS                     |                        |         |       |  |
|-----------------------------------------------------------------------------------------------------------------------------------------------|---------------|-----------|------|-------------|-----|------------------------------------------------------------------------------------------------------------------------------------------------------------------------|------------------------------------------------------------------------------------------------|------------------------|---------|-------|--|
| Product                                                                                                                                       | DROP-IN RANGE |           |      | Product No  |     | may be made, and no                                                                                                                                                    | No reproduction or publication of this drawing may be made, and no article may be manufactured |                        | MOFFAT  |       |  |
| Description                                                                                                                                   | D3BMF         |           |      |             |     | or assembled in accordance with this drawing<br>without prior written consent. This prohibition is a term<br>of any contract relating to this drawing. Rights reserved |                                                                                                | The Catering Equipment |         | _     |  |
| Material/Finish                                                                                                                               |               | Thickness |      | Desp/Date   |     |                                                                                                                                                                        | t 1956 as ammended by the<br>pyright Act 1968.                                                 |                        | Company |       |  |
| Legacy P/N                                                                                                                                    |               | Weight    | 47kg | Quote No.   |     | Dwg No.                                                                                                                                                                | DIP-020874                                                                                     |                        | Iss     | Issue |  |
| Client                                                                                                                                        |               |           |      | SO Number   | N/A | Drawn By                                                                                                                                                               | Al                                                                                             | BB                     |         | _     |  |
| Client Project                                                                                                                                |               |           |      | Approved By |     | Date                                                                                                                                                                   | 15/01                                                                                          | ./2019                 |         |       |  |
| E & R MOFFAT LTD, SEABEGS ROAD, BONNYBRIDGE, FK4 2BS, T: +44 (0)1324 812272, E: sales@ermoffat.co.uk, Web: www.ermoffat.co.uk                 |               |           |      |             |     |                                                                                                                                                                        | 1:20                                                                                           | Sheet                  | 1/2     | A4    |  |