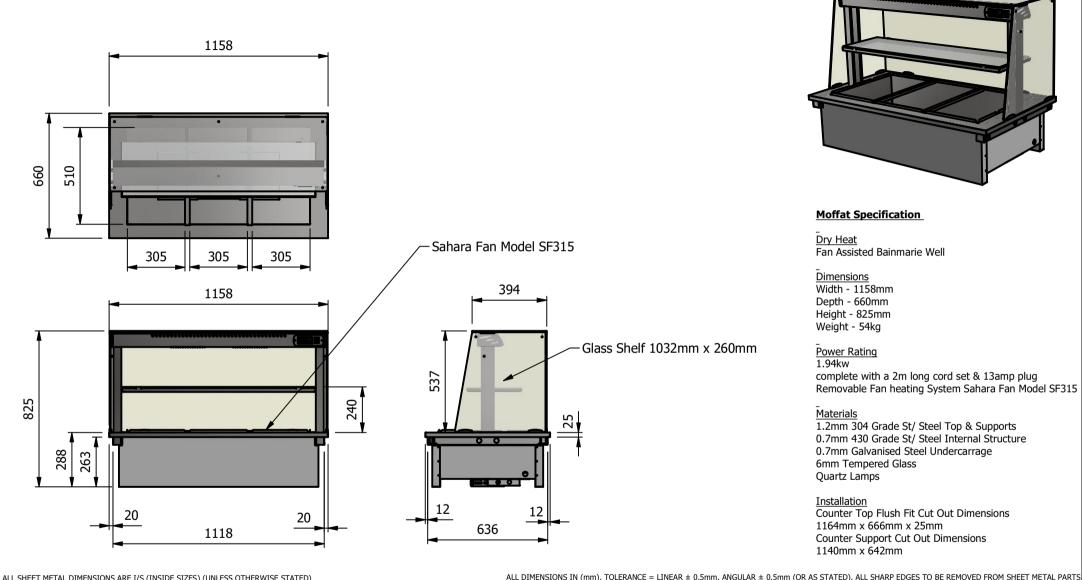

#### **Moffat Specification**

## Dry Heat

Fan Assisted Bainmarie Well

## Dimensions

Width - 1158mm

Depth - 660mm

Height - 825mm

Weight - 54kg

# Power Rating

1.94kw

complete with a 2m long cord set & 13amp plug Removable Fan heating System Sahara Fan Model SF315

### Materials

1.2mm 304 Grade St/ Steel Top & Supports 0.7mm 430 Grade St/ Steel Internal Structure 0.7mm Galvanised Steel Undercarrage 6mm Tempered Glass

Quartz Lamps

## **Installation**

Counter Top Flush Fit Cut Out Dimensions 1164mm x 666mm x 25mm

Counter Support Cut Out Dimensions

1140mm x 642mm

| ALL SHEET METAL DIMEN                                                                                                         | SIONS ARE 1/5 (INSIDE SIZES) (UNLESS OTHERWISE STATED) |            |      | ALL DIMENSIONS IN (IIIII | , TOLLIVANCE - LINEAR                                                                          | ± 0.5mm, ANGOLAR ± 0 | JIIIII (OK AJ JIATED                                                                                                                                                   | J. ALL SHARI LDGLS I | O DE REMOVED I ROM     | JIILLI MLI | ALIANIS |
|-------------------------------------------------------------------------------------------------------------------------------|--------------------------------------------------------|------------|------|--------------------------|------------------------------------------------------------------------------------------------|----------------------|------------------------------------------------------------------------------------------------------------------------------------------------------------------------|----------------------|------------------------|------------|---------|
| Product                                                                                                                       | DROP-IN R                                              | Product No |      |                          | No reproduction or publication of this drawing may be made, and no article may be manufactured |                      | MOFFAT                                                                                                                                                                 |                      |                        |            |         |
| Description                                                                                                                   | D3BMDSL                                                |            |      |                          |                                                                                                |                      | or assembled in accordance with this drawing<br>without prior written consent. This prohibition is a term<br>of any contract relating to this drawing. Rights reserved |                      | The Catering Equipment |            | _       |
| Material/Finish                                                                                                               | Т                                                      | hickness   |      | Desp/Date                |                                                                                                |                      | under the Copyright Act<br>Design Cop                                                                                                                                  | -                    | Company                |            |         |
| Legacy P/N                                                                                                                    |                                                        | Weight     | 54kg | Quote No.                |                                                                                                |                      | Dwg No.                                                                                                                                                                | DIP-0                | 20907                  | 0907 Issue |         |
| Client                                                                                                                        |                                                        |            |      | SO Number                | N/A                                                                                            |                      | Drawn By                                                                                                                                                               | AE                   | 3B                     |            | _       |
| Client Project                                                                                                                |                                                        |            |      | Approved By              |                                                                                                |                      | Date                                                                                                                                                                   | 15/01                | /2019                  |            | _       |
| E & R MOFFAT LTD, SEABEGS ROAD, BONNYBRIDGE, FK4 2BS, T: +44 (0)1324 812272, E: sales@ermoffat.co.uk, Web: www.ermoffat.co.uk |                                                        |            |      |                          |                                                                                                |                      | Scale                                                                                                                                                                  | 1:20                 | Sheet                  | 1/2        | A4      |