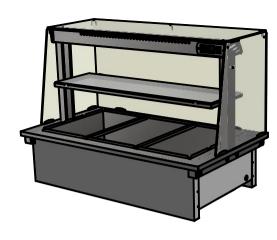

#### **Moffat Specification**

## Dry Heat

Fan Assisted Bainmarie Well

## Dimensions

Width - 1158mm

Depth - 660mm

Height - 825mm

Weight - 54kg