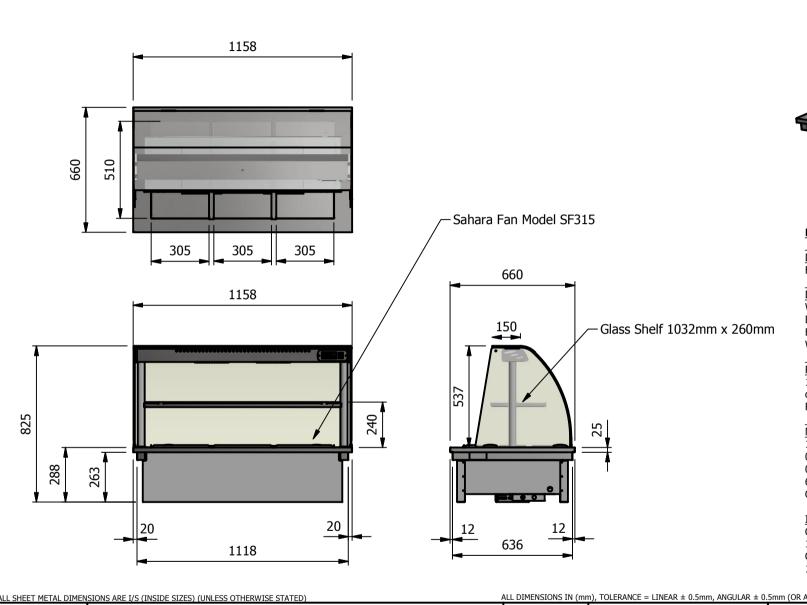

#### \_ <u>Dimensions</u>

Width - 1158mm Depth - 660mm Height - 825mm Weight - 52kg

## Power Rating

1.94kw

complete with a 2m long cord set & 13amp plug Removable Fan heating System Sahara Fan Model SF315

#### \_ <u>Materials</u>

1.2mm 304 Grade St/ Steel Top & Supports
0.7mm 430 Grade St/ Steel Internal Structure
0.7mm Galvanised Steel Undercarrage
6mm Tempered Glass
Quartz Lamps

## <u>Installation</u>

Counter Top Flush Fit Cut Out Dimensions 1164mm x 666mm x 25mm Counter Support Cut Out Dimensions 1140mm x 642mm

| ALL SHEET METAL DIMENSIONS ARE I/S (INSIDE SIZES) (UNLESS OTHERWISE STATED)  ALL DIMENSIONS IN (mm), TOLERANCE = LINEAR ± 0.5mm, ANGULAR ± 0.5mm (OF |               |           |      |            |     |                            |                                                                                                                                                                        | D BE REMOVED FROM | SHEET MET              | AL PARTS |  |
|------------------------------------------------------------------------------------------------------------------------------------------------------|---------------|-----------|------|------------|-----|----------------------------|------------------------------------------------------------------------------------------------------------------------------------------------------------------------|-------------------|------------------------|----------|--|
| Product                                                                                                                                              | DROP-IN RANGE |           |      | Product No |     | may be made, and no a      | No reproduction or publication of this drawing may be made, and no article may be manufactured                                                                         |                   | MOFFAT                 |          |  |
| Description                                                                                                                                          | D3BMD         |           |      |            |     | without prior written cons | or assembled in accordance with this drawing<br>without prior written consent. This prohibition is a term<br>of any contract relating to this drawing. Rights reserved |                   | The Catering Equipment |          |  |
| Material/Finish                                                                                                                                      |               | Thickness |      | Desp/Date  |     |                            | under the Copyright Act 1956 as ammended by the<br>Design Copyright Act 1968.                                                                                          |                   |                        | ı        |  |
| Legacy P/N                                                                                                                                           |               | Weight    | 52kg | Quote No.  |     | Dwg No.                    | DIP-020889                                                                                                                                                             |                   | Iss                    | Issue    |  |
| Client                                                                                                                                               |               | -         |      | SO Number  | N/A | Drawn By                   | AE                                                                                                                                                                     | BB                | _                      |          |  |
| Client Project                                                                                                                                       | Approv        |           |      |            |     | Date                       | 15/01/2019                                                                                                                                                             |                   |                        |          |  |
| E & R MOFFAT LTD, SEABEGS ROAD, BONNYBRIDGE, FK4 2BS, T: +44 (0)1324 812272, E: sales@ermoffat.co.uk, Web: www.ermoffat.co.uk                        |               |           |      |            |     |                            | 1:20                                                                                                                                                                   | Sheet             | 1/2                    | Α4       |  |