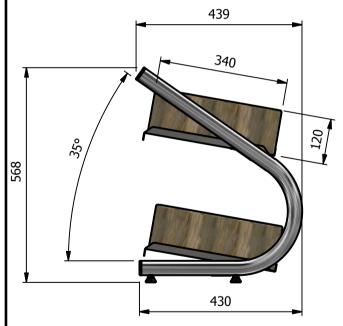

### <u>Features</u>

Two wicker type baskets 440mm x 340mm x 120mm Adjustable for level feet

| ALL SHEET METAL DIMENSIONS ARE I/S (INSIDE SIZES) (UNLESS OTHERWISE STATED)                                                   |               |          |     | ALL DIMENSIONS IN (mm), TOLERANCE = LINEAR $\pm$ 0.5mm, ANGULAR $\pm$ 0.5mm (OR AS STATED). ALL SHARP EDGES TO BE REMOVED FROM SHEET METAL PARTS |                                                                                                                                                                        |                      |                                                                               |            |     |         |  |
|-------------------------------------------------------------------------------------------------------------------------------|---------------|----------|-----|--------------------------------------------------------------------------------------------------------------------------------------------------|------------------------------------------------------------------------------------------------------------------------------------------------------------------------|----------------------|-------------------------------------------------------------------------------|------------|-----|---------|--|
| Product                                                                                                                       | DROP-IN RANGE |          |     | Product No                                                                                                                                       | D2WB                                                                                                                                                                   | No reproduction or p | article may be manufactured                                                   | MOFFAT     |     |         |  |
| Description                                                                                                                   | D2WB          |          |     | without prior written con                                                                                                                        | or assembled in accordance with this drawing<br>without prior written consent. This prohibition is a term<br>of any contract relating to this drawing. Rights reserved |                      | The Catering Equipment                                                        |            |     |         |  |
| Material/Finish                                                                                                               | Th            | hickness |     | Desp/Date                                                                                                                                        |                                                                                                                                                                        |                      | under the Copyright Act 1956 as ammended by the<br>Design Copyright Act 1968. |            |     | Company |  |
| Legacy P/N                                                                                                                    | · ·           | Weight   | 6kg | Quote No.                                                                                                                                        |                                                                                                                                                                        | Dwg No.              | DIP-0                                                                         | DIP-020044 |     | Issue   |  |
| Client                                                                                                                        |               |          |     | SO Number                                                                                                                                        | N/A                                                                                                                                                                    | Drawn By             | Al                                                                            | BB         |     |         |  |
| Client Project                                                                                                                |               |          |     | Approved By                                                                                                                                      |                                                                                                                                                                        | Date                 | 10/12                                                                         | 2/2018     |     |         |  |
| E & R MOFFAT LTD, SEABEGS ROAD, BONNYBRIDGE, FK4 2BS, T: +44 (0)1324 812272, E: sales@ermoffat.co.uk, Web: www.ermoffat.co.uk |               |          |     |                                                                                                                                                  |                                                                                                                                                                        | Scale                | 1:10                                                                          | Sheet      | 1/1 | A4      |  |