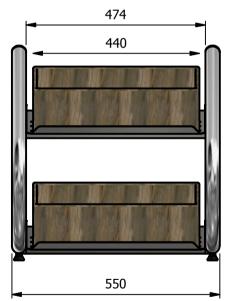

### Basket Display Shelves

<u>Dimensions</u> Width - 550mm

Depth - 439mm Height - 568mm

Weight - 6kg

### <u>Features</u>

Two wicker type baskets 440mm x 340mm x 120mm Adjustable for level feet

| ALL SHEET METAL DIMENSIONS ARE I/S (INSIDE SIZES) (UNLESS OTHERWISE STATED)                                                   |               |          |     | ALL DIMENSIONS IN (mm), TOLERANCE = LINEAR $\pm$ 0.5mm, ANGULAR $\pm$ 0.5mm (OR AS STATED). ALL SHARP EDGES TO BE REMOVED FROM SHEET METAL PARTS |                                                                                                                                                                        |                      |                                                                               |            |     |         |  |
|-------------------------------------------------------------------------------------------------------------------------------|---------------|----------|-----|--------------------------------------------------------------------------------------------------------------------------------------------------|------------------------------------------------------------------------------------------------------------------------------------------------------------------------|----------------------|-------------------------------------------------------------------------------|------------|-----|---------|--|
| Product                                                                                                                       | DROP-IN RANGE |          |     | Product No                                                                                                                                       | D2WB                                                                                                                                                                   | No reproduction or p | article may be manufactured                                                   | MOFFAT     |     |         |  |
| Description                                                                                                                   | D2WB          |          |     | without prior written con                                                                                                                        | or assembled in accordance with this drawing<br>without prior written consent. This prohibition is a term<br>of any contract relating to this drawing. Rights reserved |                      | The Catering Equipment                                                        |            |     |         |  |
| Material/Finish                                                                                                               | Th            | hickness |     | Desp/Date                                                                                                                                        |                                                                                                                                                                        |                      | under the Copyright Act 1956 as ammended by the<br>Design Copyright Act 1968. |            |     | Company |  |
| Legacy P/N                                                                                                                    | · ·           | Weight   | 6kg | Quote No.                                                                                                                                        |                                                                                                                                                                        | Dwg No.              | DIP-0                                                                         | DIP-020044 |     | Issue   |  |
| Client                                                                                                                        |               |          |     | SO Number                                                                                                                                        | N/A                                                                                                                                                                    | Drawn By             | Al                                                                            | BB         |     |         |  |
| Client Project                                                                                                                |               |          |     | Approved By                                                                                                                                      |                                                                                                                                                                        | Date                 | 10/12                                                                         | 2/2018     |     |         |  |
| E & R MOFFAT LTD, SEABEGS ROAD, BONNYBRIDGE, FK4 2BS, T: +44 (0)1324 812272, E: sales@ermoffat.co.uk, Web: www.ermoffat.co.uk |               |          |     |                                                                                                                                                  |                                                                                                                                                                        | Scale                | 1:10                                                                          | Sheet      | 1/1 | A4      |  |