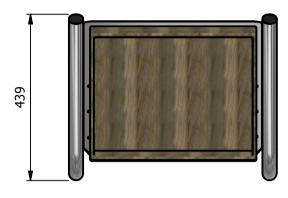

### Basket Display Shelves

<u>Dimensions</u> Width - 550mm

Depth - 439mm Height - 568mm

Weight - 6kg