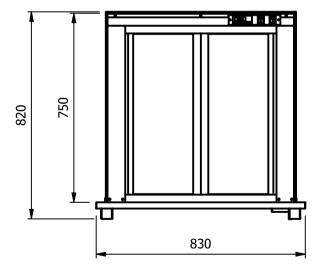

## Warning

Do not install unit in draughts where the air movement is greater than 0.2mtr/sec. e.g.near entrance/exit doors, open windows, under air conditioning units or a ceiling mounted fan Ambient room conditions must not drop below 16°c.



## **Moffat Specification**

## Heated Display

Three heated upper shelves with a neutral bottom deck LED Illumination with ticket strips and rear sliding double glazed doors

## Capacity 0.14 m3

## Dimensions

Width - 830mm Depth - 660mm Height - 820mm Weight - 66kg

# Power Rating

complete with a 2m long cord set & 13amp plug

1.2mm 304 Grade St/ Steel Top & Supports 0.7mm 430 Grade St/ Steel Internal Structure 6mm Tempered Glass

Counter Top Flush Fit Cut Out Dimensions 836mm x 666mm x 25mm Counter Support Cut Out Dimensions 812mm x 642mm



ALL SHEET METAL DIMENSIONS ARE I/S (INSIDE SIZES) (UNLESS OTHERWISE STATED)



## ALL DIMENSIONS IN (mm), TOLERANCE = LINEAR ± 0.5mm, ANGULAR ± 0.5mm (OR AS STATED). ALL SHARP EDGES TO BE REMOVED FROM SHEET METAL PARTS

| Product                                                                                                                       | DROP-IN | Product No | )    |             | No reproduction or publication of this drawing may be made, and no article may be manufactured |  |                                                                                                                                                                        |                                             |          |     |          |
|------------------------------------------------------------