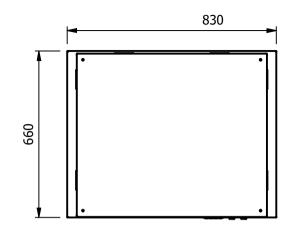

## Dimensions

Width - 830mm Depth - 660mm Height - 820mm Weight - 66kg

# Power Rating

complete with a 2m long cord set & 13amp plug

1.2mm 304 Grade St/ Steel Top & Supports 0.7mm 430 Grade St/ Steel Internal Structure 6mm Tempered Glass

Counter Top Flush Fit Cut Out Dimensions 836mm x 666mm x 25mm Counter Support Cut Out Dimensions 812mm x 642mm