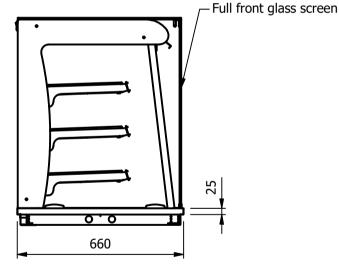

## Heated Display

Three heated upper shelves with a neutral bottom deck LED Illumination with ticket strips and rear sliding double glazed doors

## Dimensions

Width - 830mm Depth - 660mm Height - 820mm Weight - 66kg

# Power Rating

complete with a 2m long cord set & 13amp plug

1.2mm 304 Grade St/ Steel Top & Supports 0.7mm 430 Grade St/ Steel Internal Structure 6mm Tempered Glass

Counter Top Flush Fit Cut Out Dimensions 836mm x 666mm x 25mm Counter Support Cut Out Dimensions 812mm x 642mm