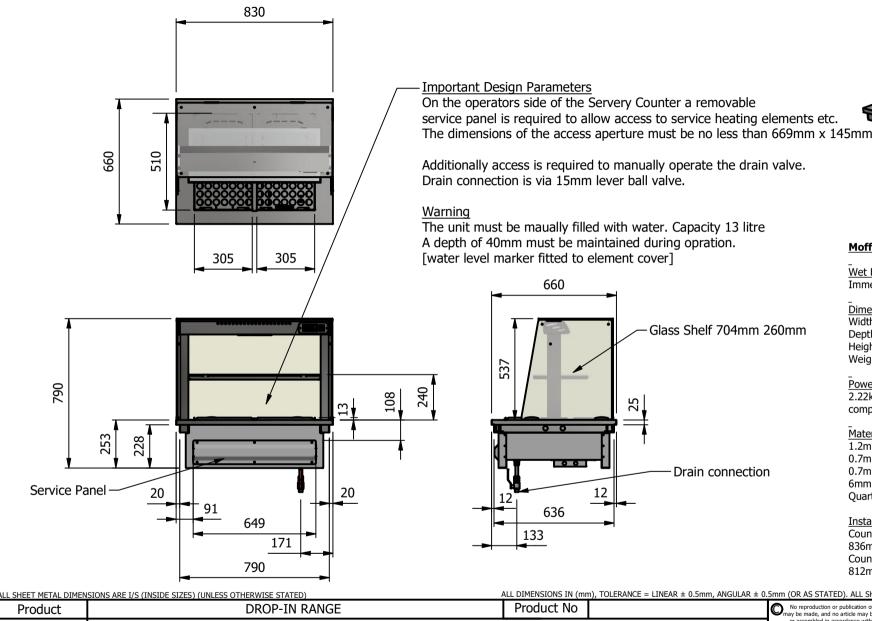

### Dimensions

Width - 830mm Depth - 660mm

Height - 790mm Weight - 48kg

# Power Rating

2.22kw

complete with a 2m long cord set & 13amp plug

1.2mm 304 Grade St/ Steel Top, Supports & Well 0.7mm 430 Grade St/ Steel External Structure 0.7mm Galvanised Steel Undercarrage 6mm Tempered Glass

#### Installation

Counter Top Flush Fit Cut Out Dimensions 836mm x 666mm x 25mm Counter Support Cut Out Dimensions

812mm x 642mm

| ALL SHEET METAL DIMENSIONS ARE I/S (INSIDE SIZES) (UNLESS OTHERWISE STATED)                                                   |           |            |      | ALL DIMENSIONS IN (mm | ), TOLERANCE = LINEAR $\pm$ 0.5mm, ANGULA                                                      | R ± 0.5mm (OR AS STATED    | ). ALL SHARP EDGES T                                                                                                                                                   | O BE REMOVED FROM | SHEET MET | TAL PARTS |
|-------------------------------------------------------------------------------------------------------------------------------|-----------|------------|------|-----------------------|------------------------------------------------------------------------------------------------|----------------------------|------------------------------------------------------------------------------------------------------------------------------------------------------------------------|-------------------|-----------|-----------|
| Product                                                                                                                       | DROP-IN R | Product No |      | may be made, and no a | No reproduction or publication of this drawing may be made, and no article may be manufactured |                            | MOFFAT                                                                                                                                                                 |                   |           |           |
| Description                                                                                                                   | D2BMWDSL  |            |      |                       |                                                                                                | without prior written cons | or assembled in accordance with this drawing<br>without prior written consent. This prohibition is a term<br>of any contract relating to this drawing. Rights reserved |                   |           |           |
| Material/Finish                                                                                                               | 7         | Thickness  |      | Desp/Date             |                                                                                                |                            | 1956 as ammended by the<br>yright Act 1968.                                                                                                                            | -                 | Company   |           |
| Legacy P/N                                                                                                                    |           | Weight     | 48kg | Quote No.             |                                                                                                | Dwg No.                    | DIP-022854                                                                                                                                                             |                   | Issue     |           |
| Client                                                                                                                        |           |            |      | SO Number             | N/A                                                                                            | Drawn By                   | Al                                                                                                                                                                     | 3B                |           | _         |
| Client Project                                                                                                                |           |            |      | Approved By           |                                                                                                | Date                       | 16/01                                                                                                                                                                  | /2019             |           | _         |
| E & R MOFFAT LTD, SEABEGS ROAD, BONNYBRIDGE, FK4 2BS, T: +44 (0)1324 812272, E: sales@ermoffat.co.uk, Web: www.ermoffat.co.uk |           |            |      |                       |                                                                                                | Scale                      | 1:20                                                                                                                                                                   | Sheet             | 1/2       | A4        |