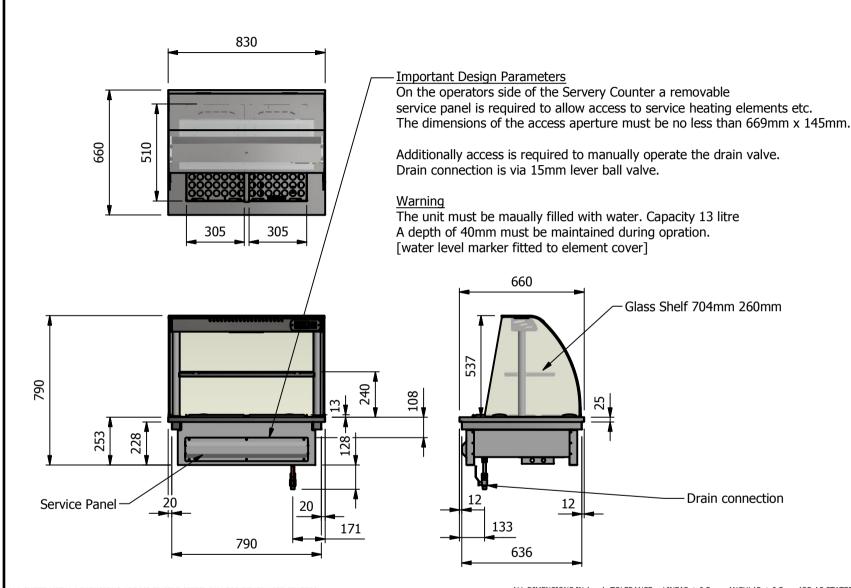

## **Moffat Specification**

-Wet Heat

Immersion heated Bainmarie Well

Dimensions

Width - 830mm Depth - 660mm Height - 790mm Weight - 44kg

Power Rating

2.22kw

complete with a 2m long cord set & 13amp plug

## Materials

1.2mm 304 Grade St/ Steel Top, Supports & Well 0.7mm 430 Grade St/ Steel External Structure 0.7mm Galvanised Steel Undercarrage 6mm Tempered Glass Quartz Lamps

## Installation

Counter Top Flush Fit Cut Out Dimensions 836mm x 666mm x 25mm Counter Support Cut Out Dimensions 812mm x 642mm

| ALL SHEET METAL DIMENSIONS ARE I/S (INSIDE SIZES) (UNLESS OTHERWISE STATED)                                                   |               |           |      | ALL DIMENSIONS IN (mn                                                                                                                                                  | n), TOLERANCE = LINEAR $\pm$ 0.5mm, ANGULAR : | O.5mm (OR AS STATED  | )). ALL SHARP EDGES T                          | O BE REMOVED FROM | SHEET MET | AL PARTS |
|-------------------------------------------------------------------------------------------------------------------------------|---------------|-----------|------|------------------------------------------------------------------------------------------------------------------------------------------------------------------------|-----------------------------------------------|----------------------|------------------------------------------------|-------------------|-----------|----------|
| Product                                                                                                                       | DROP-IN RANGE |           |      | Product No                                                                                                                                                             |                                               | No reproduction or p | article may be manufactured                    | MOFFAT            |           | 7        |
| Description                                                                                                                   | D2BN          |           |      | or assembled in accordance with this drawing<br>without prior written consent. This prohibition is a term<br>of any contract relating to this drawing. Rights reserved |                                               |                      |                                                |                   |           |          |
| Material/Finish                                                                                                               |               | Thickness |      | Desp/Date                                                                                                                                                              |                                               |                      | t 1956 as ammended by the<br>pyright Act 1968. | Company           |           |          |
| Legacy P/N                                                                                                                    |               | Weight    | 44kg | Quote No.                                                                                                                                                              |                                               | Dwg No.              | DIP-022850                                     |                   | Issue     |          |
| Client                                                                                                                        |               |           |      | SO Number                                                                                                                                                              | N/A                                           | Drawn By             | Al                                             | ВВ                |           | _        |
| Client Project                                                                                                                |               |           |      | Approved By                                                                                                                                                            |                                               | Date                 | 16/01                                          | /2019             |           | _        |
| E & R MOFFAT LTD, SEABEGS ROAD, BONNYBRIDGE, FK4 2BS, T: +44 (0)1324 812272, E: sales@ermoffat.co.uk, Web: www.ermoffat.co.uk |               |           |      |                                                                                                                                                                        |                                               |                      | 1:20                                           | Sheet             | 1/2       | A4       |