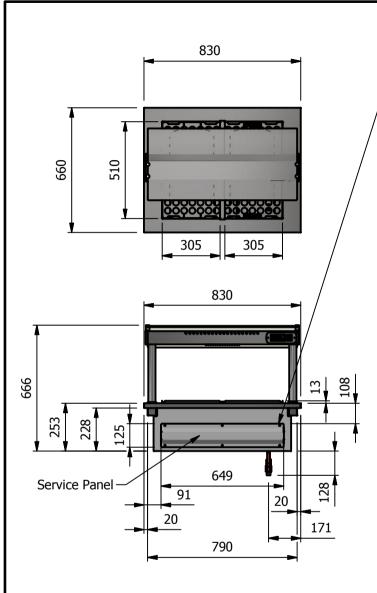

# Important Design Parameters

On the operators side of the Servery Counter a removable service panel is required to allow access to service heating elements etc. The dimensions of the access aperture must be no less than 669mm x 145mm.

Additionally access is required to manually operate the drain valve. Drain connection is via 15mm lever ball valve.

### Moffat Specification

Wet Heat Immersion heated Bainmarie Well

Dimensions Width - 830mm Depth - 660mm Height - 666mm Weight - 34kg

#### \_ Ma<u>terials</u>

1.2mm 304 Grade St/ Steel Top, Supports & Well 0.7mm 430 Grade St/ Steel External Structure 0.7mm Galvanised Steel Undercarrage 6mm Tempered Glass Quartz Lamps

Installation Counter Top Flush Fit Cut Out Dimensions 836mm x 666mm x 25mm Counter Support Cut Out Dimensions 812mm x 642mm