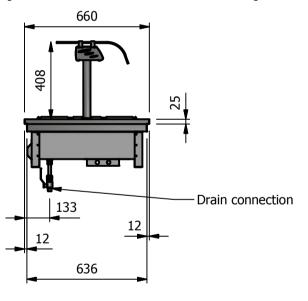

Additionally access is required to manually operate the drain valve. Drain connection is via 15mm lever ball valve.