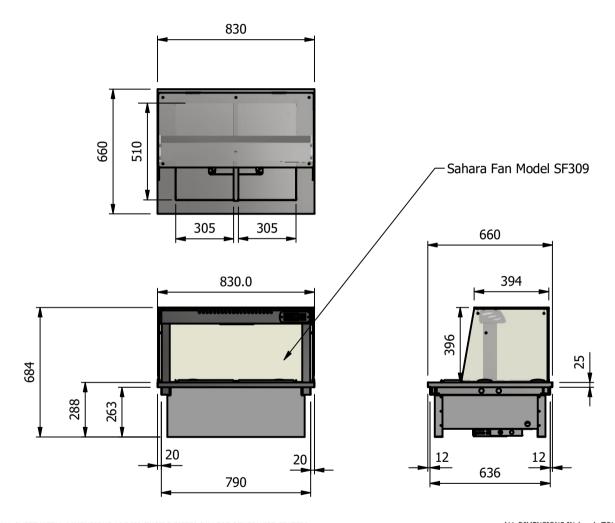

# \_ <u>Dimensions</u>

Width - 830mm Depth - 660mm Height - 684mm Weight - 44kg

## Power Rating

1.12kw

complete with a 2m long cord set & 13amp plug Removable Fan heating System Sahara Fan Model SF315

## -Materials

1.2mm 304 Grade St/ Steel Top & Supports 0.7mm 430 Grade St/ Steel Internal Structure 0.7mm Galvanised Steel Undercarrage 6mm Tempered Glass Quartz Lamps

Installation
Counter Top Flush Fit Cut Out Dimensions
836mm x 666mm x 25mm Counter Support Cut Out Dimensions 812mm x 642mm