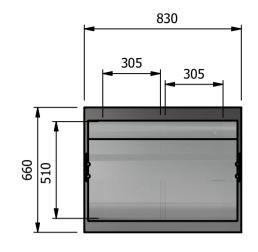

### \_ Dimensions

Width - 830mm

Depth - 660mm

Height - 701mm

Weight - 30kg

### Installation

Counter Top Flush Fit Cut Out Dimensions 836mm x 666mm x 25mm Counter Support Cut Out Dimensions

812mm x 642mm

| 701 | 887 F97 20 | 790<br>830 | 12<br>636<br>660 |
|-----|------------|------------|------------------|