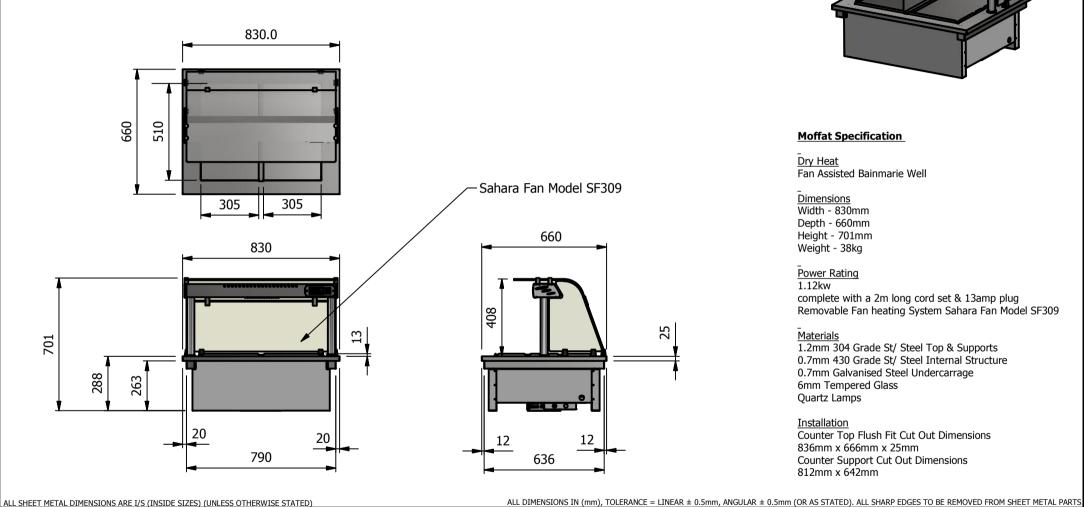

## **Moffat Specification**

Dry Heat

Fan Assisted Bainmarie Well

\_ <u>Dimensions</u>

Width - 830mm

Depth - 660mm

Height - 701mm

Weight - 38kg

## Power Rating

1.12kw

complete with a 2m long cord set & 13amp plug Removable Fan heating System Sahara Fan Model SF309

## <u>Materials</u>

1.2mm 304 Grade St/ Steel Top & Supports

0.7mm 430 Grade St/ Steel Internal Structure

0.7mm Galvanised Steel Undercarrage

6mm Tempered Glass

Quartz Lamps

## Installation

Counter Top Flush Fit Cut Out Dimensions

836mm x 666mm x 25mm

Counter Support Cut Out Dimensions

812mm x 642mm

| ALL SHELL HEIVE DIFFER | SIGNS TIKE 1/5 (INSIDE SIZES) (GNEESS GTHERWISE STATED) | · · · · · · · · · · · · · · · · · · · | (          |  |                                                                                                                                                                        |       |                        |       |
|------------------------|---------------------------------------------------------|---------------------------------------|------------|--|------------------------------------------------------------------------------------------------------------------------------------------------------------------------|-------|------------------------|-------|
| Product                | DROP-IN RANGE                                           |                                       | Product No |  | No reproduction or publication of this drawing may be made, and no article may be manufactured                                                                         |       | MOFFAT                 |       |
| Description            | D2BMF                                                   |                                       |            |  | or assembled in accordance with this drawing<br>without prior written consent. This prohibition is a term<br>of any contract relating to this drawing. Rights reserved |       | The Catering Equipment |       |
| Material/Finish        | Thickness                                               |                                       | Desp/Date  |  | under the Copyright Act 1956 as ammended by the<br>Design Copyright Act 1968.                                                                                          |       | Conpany                |       |
| Legacy P/N             | Weight                                                  | 38ka                                  | Ouote No.  |  | Dwg No.                                                                                                                                                                | DIP-0 | 20126                  | Issue |