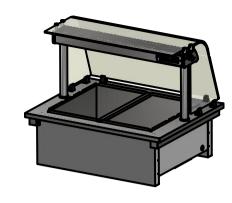

## **Moffat Specification**

Dry Heat

Fan Assisted Bainmarie Well

\_ <u>Dimensions</u>

Width - 830mm

Depth - 660mm

Height - 701mm

Weight - 38kg