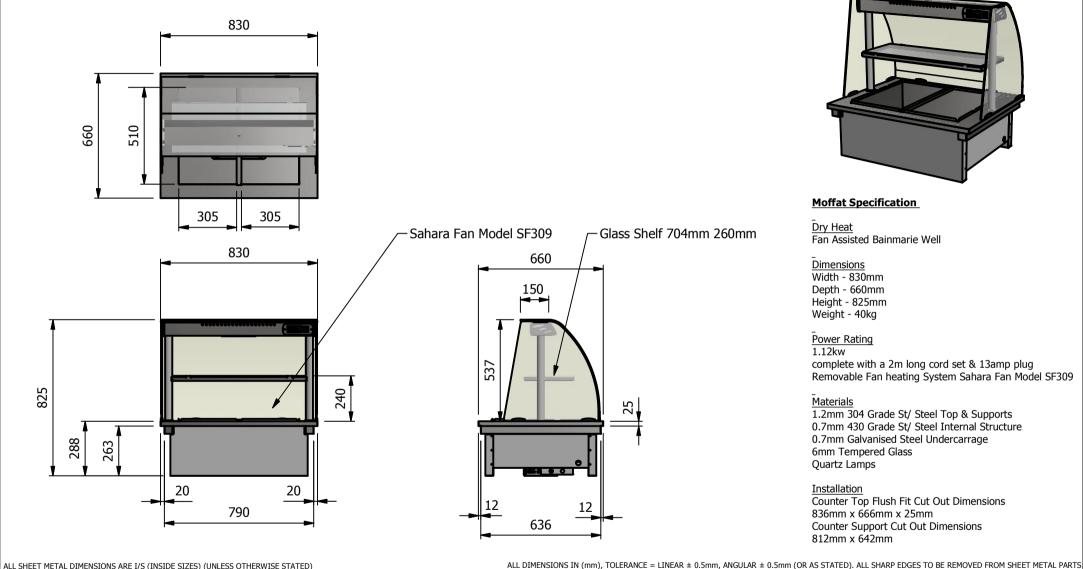

#### **Moffat Specification**

### Dry Heat

Fan Assisted Bainmarie Well

# -Dim<u>ensions</u>

Width - 830mm

Depth - 660mm

Height - 825mm

Weight - 40kg

## Power Rating

1.12kw

complete with a 2m long cord set & 13amp plug Removable Fan heating System Sahara Fan Model SF309

#### Materials

1.2mm 304 Grade St/ Steel Top & Supports 0.7mm 430 Grade St/ Steel Internal Structure 0.7mm Galvanised Steel Undercarrage 6mm Tempered Glass Quartz Lamps

## **Installation**

Date

Scale

Counter Top Flush Fit Cut Out Dimensions 836mm x 666mm x 25mm Counter Support Cut Out Dimensions 812mm x 642mm

20/12/2018

Sheet

1/2

Α4