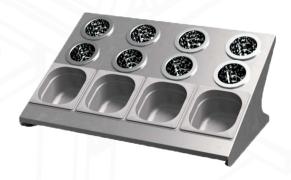

## Overview

Countertop display stand, a self-contained unit with 3 tiers is perfect for presenting cutlery and condiments. Nine section set at an incline frees up space, great for restaurant buffet style catering outlets or for preparing food at a kitchen prep-station. Constructed from bright polished stainless steel for easy cleaning. Bottom row fitted with GN 1/8 containers suitable for sachets of milk and sugar etc. Top two rows fitted perforated stainlesssteel vessels ideal for forks knifes and spoons

## Features:

- Easy cleaned
- Self Help application
- Supplied with a full complement of containers
- Bright, polished, stainless-steel construction
- Containers can be swapped out and replenished during service

## Options:

**Additional Containers** 

| ı | Model | Weight (kg) | LxW<br>(mm) | Height<br>above<br>display<br>top |  |
|---|-------|-------------|-------------|-----------------------------------|--|
|   | D3CC  | 4           | 500 x 456   | 289                               |  |
|   | D4CC  | 5           | 667 x 456   | 289                               |  |