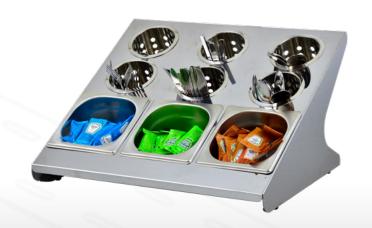

## Overview

Countertop display stand, a self-contained unit with 3 tiers is perfect for presenting cutlery and condiments. Nine section set at an incline frees up space, great for restaurant buffet style catering outlets or for preparing food at a kitchen prep-station. Constructed from bright polished stainless steel for easy cleaning. Bottom row fitted with GN 1/8 containers suitable for sachets of milk and sugar etc. Top two rows fitted perforated stainlesssteel vessels ideal for forks knifes and spoons

## Features:

- Easy cleaned
- Self Help application
- Supplied with a full complement of containers
- Bright, polished, stainless-steel construction
- Containers can be swapped out and replenished during service