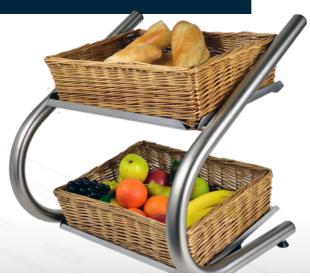

## Counter Top: Basket Display

## Overview

Countertop Display Stand. The attractive Heavy-Duty Merchandiser uses typically limited counter space very effectively with two tiered levels. Ideal for Delis and as an impulse buying station at Till Points. Curved tube Legs and Bright Polished Stainless shelves compliment the durable Wicker Baskets. Can be used with or without the Baskets. Baskets can be replenished or removed and used elsewhere leaving the Stainless shelving as display platforms.

|  |  |  | 25 |  |
|--|--|--|----|--|
|  |  |  |    |  |

- Easy cleaned
- Baskets can be swapped out and replenished during service
- raised lip around Shelves retains displayed products
- Adjustable for level feet

## Options:

Additional Baskets

| 1 | Model | Weight (kg) | L x W<br>(mm) | Height<br>above<br>display<br>top |
|---|-------|-------------|---------------|-----------------------------------|
|   | WB    | 6           | 550 x 439     | 568                               |