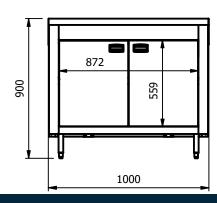

| Model    | Weight<br>(kg) | L x D x H (mm)   | Height to<br>worktop |
|----------|----------------|------------------|----------------------|
| CSCH500L | 44             | 700 x 700 x 900  | 900mm                |
| CSCH500R | 44             | 700 x 700 x 900  | 900mm                |
| CSCH1000 | 66             | 1000 x 700 x 900 | 900mm                |