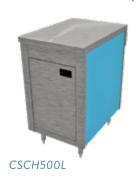

# Storage Cupboard (with Hinged Doors)

### Overview

Storage cupboards with hinged doors. Based on Gastronorm GN1/1 pans available in four lengths. Compact high capacity units. robust stainless-steel construction with a solid plain top. A heavy-duty range aimed at the busy kitchen particularly suited to restaurants, Hotels, Conference centres, Universities, Schools, and Holiday centres. Excellent for holding plates and dishes.

| Model    | Weight<br>(kg) | L x D x H (mm)   | Height to<br>worktop |
|----------|----------------|------------------|----------------------|
| CSCH500L | 44             | 700 x 700 x 900  | 900mm                |
| CSCH500R | 44             | 700 x 700 x 900  | 900mm                |
| CSCH1000 | 66             | 1000 x 700 x 900 | 900mm                |