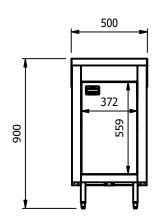

| Model    | Weight<br>(kg) | L x D x H (mm)   | Height to<br>worktop |
|----------|----------------|------------------|----------------------|
| CSCH500L | 44             | 700 x 700 x 900  | 900mm                |
| CSCH500R | 44             | 700 x 700 x 900  | 900mm                |
| CSCH1000 | 66             | 1000 x 700 x 900 | 900mm                |