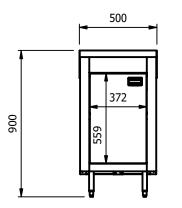

| Model    | Weight<br>(kg) | L x D x H (mm)   | Height to<br>worktop |
|----------|----------------|------------------|----------------------|
| CSCH500L | 44             | 700 x 700 x 900  | 900mm                |
| CSCH500R | 44             | 700 x 700 x 900  | 900mm                |
| CSCH1000 | 66             | 1000 x 700 x 900 | 900mm                |

Note: The standard unit depth is 700mm, These models are also available at 800mm deep.

Additionally when integrated into a bespoke counter, the worktop depth can be made to suit specific design parameters.