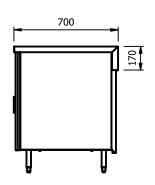

# **Key Features:**

- Inset clip on concealed hinges,
- Doors opening angle is 170 °
- With hygiene in mind all stainless-steel construction, inner panels are bright polished.
- Doors are very easily removed for cleaning.
- Easy lift out solid stainless steel shelf, held by heavy-duty stainless-steel tube supports.

| Model    | Weight<br>(kg) | L x D x H (mm)   | Height to<br>worktop |
|----------|----------------|------------------|----------------------|
| CSCH500L | 44             | 700 x 700 x 900  | 900mm                |
| CSCH500R | 44             | 700 x 700 x 900  | 900mm                |
| CSCH1000 | 66             | 1000 x 700 x 900 | 900mm                |