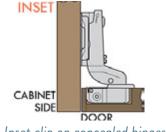

# **Key Features:**

- Inset clip on concealed hinges,
- Doors opening angle is 170 °
- With hygiene in mind all stainless-steel construction, inner panels are bright polished.
- Doors are very easily removed for cleaning.
- Easy lift out solid stainless steel shelf, held by heavy-duty stainless-steel tube supports.

Inset clip on concealed hinges