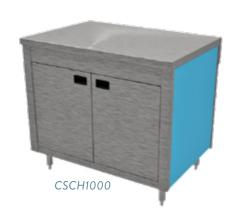

| Model    | Weight<br>(kg) | L x D x H (mm)   | Height to<br>worktop |
|----------|----------------|------------------|----------------------|
| CSCH500L | 44             | 700 x 700 x 900  | 900mm                |
| CSCH500R | 44             | 700 x 700 x 900  | 900mm                |
| CSCH1000 | 66             | 1000 x 700 x 900 | 900mm                |