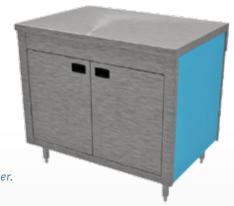

# Storage Cupboard (with Hinged Doors)

### Overview

Storage cupboards with hinged doors. Based on Gastronorm GN1/1 pans available in four lengths. Compact high capacity units. robust stainless-steel construction with a solid plain top. A heavy-duty range aimed at the busy kitchen particularly suited to restaurants, Hotels, Conference centres, Universities, Schools, and Holiday centres. Excellent for holding plates and dishes.

These models do not have this void space, where no void is required these units can be used together with other counter sections saving space.