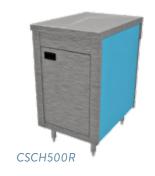

# Storage Cupboard (with Hinged Doors)

### Overview

Storage cupboards with hinged doors. Based on Gastronorm GN1/1 pans available in four lengths. Compact high capacity units. robust stainless-steel construction with a solid plain top. A heavy-duty range aimed at the busy kitchen particularly suited to restaurants, Hotels, Conference centres, Universities, Schools, and Holiday centres. Excellent for holding plates and dishes.

| Model    | Weight<br>(kg) | L x D x H (mm)   | Height to<br>worktop |
|----------|----------------|------------------|----------------------|
| CSCH500L | 44             | 700 x 700 x 900  | 900mm                |
| CSCH500R | 44             | 700 x 700 x 900  | 900mm                |
| CSCH1000 | 66             | 1000 x 700 x 900 | 900mm                |