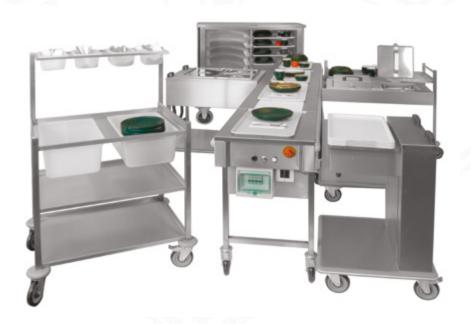

# Mobile option

### • Options:

• Splash proof 13 amp power sockets with distribution switch board.

of matching mobile equipment and accessories are available to create the perfect facility for conveyed food service.

| I                   | Model                                                       | L x W x H<br>(mm)                                                                                                                        | Weight<br>(kg)                          | Moving belt length<br>(mm)                           | Electrical Supply and power rating<br>Conveyor drive only                                                                  |  |
|---------------------|-------------------------------------------------------------|------------------------------------------------------------------------------------------------------------------------------------------|-----------------------------------------|------------------------------------------------------|----------------------------------------------------------------------------------------------------------------------------|--|
| Mobile<br>Flat Belt | CVC3M<br>CVC4M<br>CVC5M<br>CVC6M<br>CVC7M<br>CVC8M<br>CVC9M | 3000 x 550 x 920<br>4000 x 550 x 920<br>5000 x 550 x 920<br>6000 x 550 x 920<br>7000 x 550 x 920<br>8000 x 550 x 920<br>9000 x 550 x 920 | 70<br>75<br>80<br>85<br>90<br>95<br>100 | 1858<br>2858<br>3858<br>4858<br>5858<br>6858<br>7858 | 13amp / 0.16kw<br>13amp / 0.16kw<br>13amp / 0.16kw<br>13amp / 0.16kw<br>13amp / 0.16kw<br>13amp / 0.16kw<br>13amp / 0.16kw |  |
|                     |                                                             | L × W × H                                                                                                                                | I 147 · 1 ·                             | 1 Maving halt langth                                 |                                                                                                                            |  |
|                     | Model                                                       | (mm)                                                                                                                                     | Weight<br>(kg)                          | Moving belt length<br>(mm)                           | Electrical Supply and power rating<br>Conveyor drive only                                                                  |  |