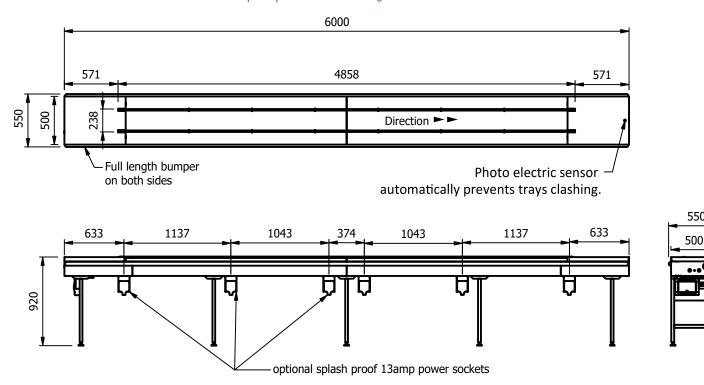

# Key Features:

- The silent smooth running anti-static conveyor units have a simplistic control panel at one end featuring a start and stop button, variable speed control, with the option of forward and reverse motion.
- Emergency stop switches are located at each end of the unit. There is also a fundamental photo electric sensor fitted at the receiving end of the unit which automatically prevents trays clashing and breakages.
- At each end of the conveyor belt there is 571mm long work area. This is essential at the start of the operation for tray set up, and placement of index cards. This area is of equal importance at the receiving end to aid trolley loading and transporting systems.
- As safety and hygiene are paramount when operating a food conveyor system these units are open on the underside to ensure there is no build-up of debris or spillage.
- Any size of Conveyor up to 6m long can be transported in one piece, over 6m long Conveyor units must be split for transport and Installation.
- The easily accessible splash proof distribution switch board and mains isolator are located at the end of the unit below the main control panel.

Example of a 6000mm long unit

www.ermoffat.co.uk +44 (0) 1324 812272 sales@ermoffat.co.uk

550

•...

E&R Moffat Ltd. Bonnybridge FK4 2BS Scotland

f