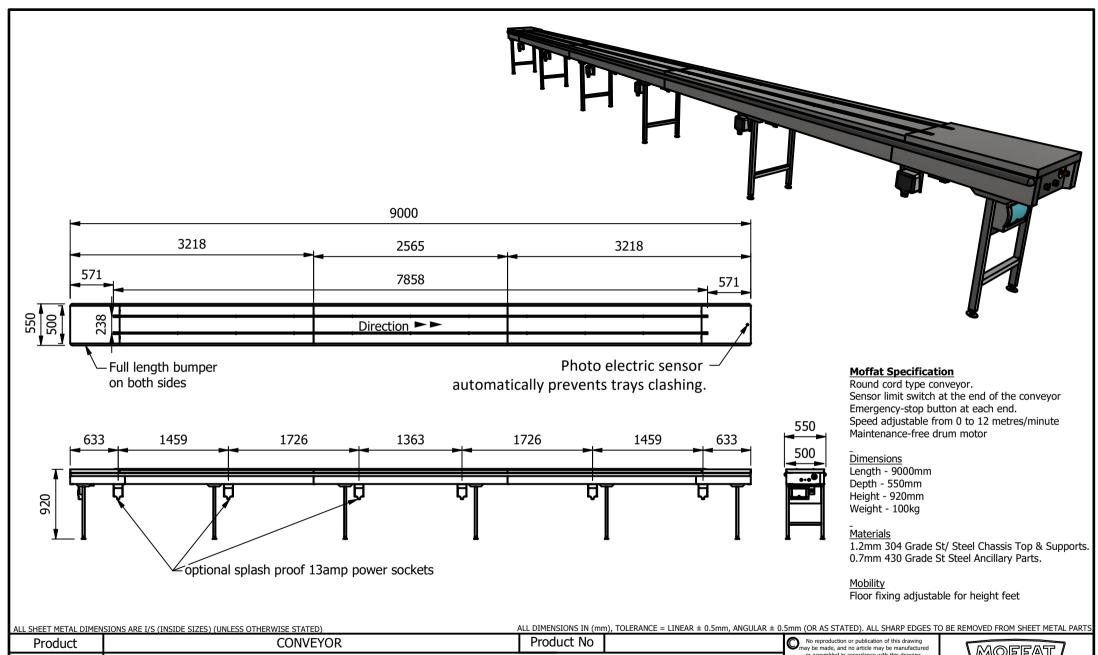

| Product                                                                                                                       | CONVEY                            | Product No |       | No reproduction or p<br>may be made, and no a |          | MOFFAT   |                                                                                                                                                                        |            |                        |    |
|-------------------------------------------------------------------------------------------------------------------------------|-----------------------------------|------------|-------|-----------------------------------------------|----------|----------|------------------------------------------------------------------------------------------------------------------------------------------------------------------------|------------|------------------------|----|
| Description                                                                                                                   | CVC9S *** 9 METRE STATIC CORD *** |            |       |                                               |          |          | or assembled in accordance with this drawing<br>without prior written consent. This prohibition is a term<br>of any contract relating to this drawing. Rights reserved |            | The Catering Equipment |    |
| Material/Finish                                                                                                               | Т                                 | Thickness  |       | Desp/Date                                     |          |          | 1956 as ammended by the<br>yright Act 1968.                                                                                                                            | -          | Company                |    |
| Legacy P/N                                                                                                                    |                                   | Weight     | 100kg | Quote No.                                     |          | Dwg No.  | VCP-088317-1                                                                                                                                                           |            | Issue                  |    |
| Client                                                                                                                        |                                   |            |       | SO Number                                     | STANDARD | Drawn By | N.Ra                                                                                                                                                                   | ymen       |                        | _  |
| Client Project                                                                                                                | Approved By                       |            |       |                                               |          | Date     | 16/02                                                                                                                                                                  | 16/02/2021 |                        |    |
| E & R MOFFAT LTD, SEABEGS ROAD, BONNYBRIDGE, FK4 2BS, T: +44 (0)1324 812272, E: sales@ermoffat.co.uk, Web: www.ermoffat.co.uk |                                   |            |       |                                               |          | Scale    | 1:50                                                                                                                                                                   | Sheet      | 1/2                    | A4 |