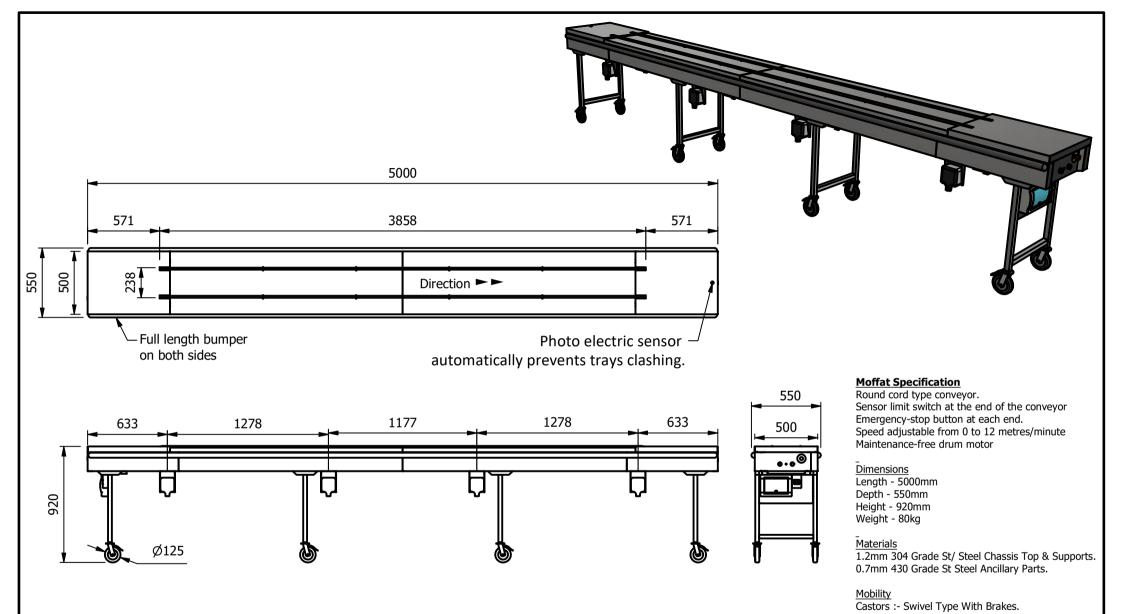

ALL DIMENSIONS IN (mm), TOLERANCE = LINEAR ± 0.5mm, ANGULAR ± 0.5mm (OR AS STATED). ALL SHARP EDGES TO BE REMOVED FROM SHEET METAL PARTS

| Product                                                                                                                       | CONVE                             | Product No |      |           | No reproduction or publication of this drawing may be made, and no article may be manufactured |                                                                               | (MOFFAT)                                                                                                                                                               |            |       |          |  |
|-------------------------------------------------------------------------------------------------------------------------------|-----------------------------------|------------|------|-----------|------------------------------------------------------------------------------------------------|-------------------------------------------------------------------------------|------------------------------------------------------------------------------------------------------------------------------------------------------------------------|------------|-------|----------|--|
| Description                                                                                                                   | CVC5M *** 5 METRE MOBILE CORD *** |            |      |           |                                                                                                |                                                                               | or assembled in accordance with this drawing<br>without prior written consent. This prohibition is a term<br>of any contract relating to this drawing. Rights reserved |            |       |          |  |
| Material/Finish                                                                                                               | Thickness Desp/Date               |            |      |           |                                                                                                | under the Copyright Act 1956 as ammended by the<br>Design Copyright Act 1968. |                                                                                                                                                                        | Company    |       |          |  |
| Legacy P/N                                                                                                                    |                                   | Weight     | 80kg | Quote No. |                                                                                                | Dwg No.                                                                       | VCP-08                                                                                                                                                                 | 8256-1     | Issue |          |  |
| Client                                                                                                                        |                                   |            |      | SO Number | STANDARD                                                                                       | Drawn By                                                                      | N.Ra                                                                                                                                                                   | ymen       |       | _        |  |
| Client Project                                                                                                                | Approved                          |            |      |           |                                                                                                | Date                                                                          | 16/02                                                                                                                                                                  | 16/02/2021 |       | <u> </u> |  |
| E & R MOFFAT LTD, SEABEGS ROAD, BONNYBRIDGE, FK4 2BS, T: +44 (0)1324 812272, E: sales@ermoffat.co.uk, Web: www.ermoffat.co.uk |                                   |            |      |           |                                                                                                | Scale                                                                         | 1:30                                                                                                                                                                   | Sheet      | 1/2   | A4       |  |