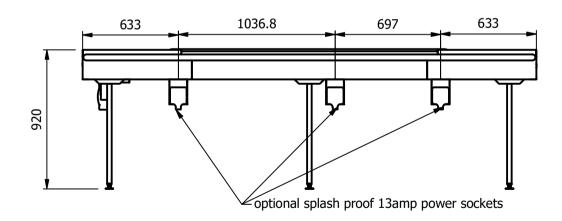

<u>Dimensions</u> Length - 3000mm Depth - 550mm Height - 920mm Weight - 70kg

## \_ <u>Materials</u>

1.2mm 304 Grade St/ Steel Chassis Top & Supports.
0.7mm 430 Grade St Steel Ancillary Parts.

Mobility Floor fixing adjustable for height feet

| ALL SHEET METAL DIMENSIONS ARE I/S (INSIDE SIZES) (UNLESS OTHERWISE STATED)  ALL DIMENSIONS IN (mm), TOLERANCE = LINEAR ± 0.5mm, ANGULAR ± 0.5 |                                   |           |      |             |          |                      | 0.5mm (OR AS STATED). ALL SHARP EDGES TO BE REMOVED FROM SHEET METAL PARTS                                                                                             |         |        |       |  |
|--------------------------------------------------------------------------------------------------------------------------------------------------------------------------------------------------------------------------------------------------------------------------------------------------------------------------------------------------------------------------------------------------------------------------------------------------------------------------------------------------------------------------------------------------------------------------------------------------------------------------------------------------------------------------------------------------------------------------------------------------------------------------------------------------------------------------------------------------------------------------------------------------------------------------------------------------------------------------------------------------------------------------------------------------------------------------------------------------------------------------------------------------------------------------------------------------------------------------------------------------------------------------------------------------------------------------------------------------------------------------------------------------------------------------------------------------------------------------------------------------------------------------------------------------------------------------------------------------------------------------------------------------------------------------------------------------------------------------------------------------------------------------------------------------------------------------------------------------------------------------------------------------------------------------------------------------------------------------------------------------------------------------------------------------------------------------------------------------------------------------------|-----------------------------------|-----------|------|-------------|----------|----------------------|------------------------------------------------------------------------------------------------------------------------------------------------------------------------|---------|--------|-------|--|
| Product                                                                                                                                                                                                                                                                                                                                                                                                                                                                                                                                                                                                                                                                                                                                                                                                                                                                                                                                                                                                                                                                                                                                                                                                                                                                                                                                                                                                                                                                                                                                                                                                                                                                                                                                                                                                                                                                                                                                                                                                                                                                                                                        | CONVEYOR                          |           |      | Product No  |          | No reproduction or p | No reproduction or publication of this drawing may be made, and no article may be manufactured                                                                         |         | MOFFAT |       |  |
| Description                                                                                                                                                                                                                                                                                                                                                                                                                                                                                                                                                                                                                                                                                                                                                                                                                                                                                                                                                                                                                                                                                                                                                                                                                                                                                                                                                                                                                                                                                                                                                                                                                                                                                                                                                                                                                                                                                                                                                                                                                                                                                                                    | CVC3S *** 3 METRE STATIC CORD *** |           |      |             |          |                      | or assembled in accordance with this drawing<br>without prior written consent. This prohibition is a term<br>of any contract relating to this drawing. Rights reserved |         |        |       |  |
| Material/Finish                                                                                                                                                                                                                                                                                                                                                                                                                                                                                                                                                                                                                                                                                                                                                                                                                                                                                                                                                                                                                                                                                                                                                                                                                                                                                                                                                                                                                                                                                                                                                                                                                                                                                                                                                                                                                                                                                                                                                                                                                                                                                                                |                                   | Thickness |      | Desp/Date   |          |                      | t 1956 as ammended by the<br>pyright Act 1968.                                                                                                                         | Company |        | .t    |  |
| Legacy P/N                                                                                                                                                                                                                                                                                                                                                                                                                                                                                                                                                                                                                                                                                                                                                                                                                                                                                                                                                                                                                                                                                                                                                                                                                                                                                                                                                                                                                                                                                                                                                                                                                                                                                                                                                                                                                                                                                                                                                                                                                                                                                                                     |                                   | Weight    | 70kg | Quote No.   |          | Dwg No.              | VCP-088220-1                                                                                                                                                           |         | Iss    | Issue |  |
| Client                                                                                                                                                                                                                                                                                                                                                                                                                                                                                                                                                                                                                                                                                                                                                                                                                                                                                                                                                                                                                                                                                                                                                                                                                                                                                                                                                                                                                                                                                                                                                                                                                                                                                                                                                                                                                                                                                                                                                                                                                                                                                                                         |                                   |           |      | SO Number   | STANDARD | Drawn By             | N.Ra                                                                                                                                                                   | ymen    |        |       |  |
| Client Project                                                                                                                                                                                                                                                                                                                                                                                                                                                                                                                                                                                                                                                                                                                                                                                                                                                                                                                                                                                                                                                                                                                                                                                                                                                                                                                                                                                                                                                                                                                                                                                                                                                                                                                                                                                                                                                                                                                                                                                                                                                                                                                 |                                   |           |      | Approved By |          | Date                 | 16/02                                                                                                                                                                  | /2021   |        |       |  |
| E & R MOFFAT LTD, SEABEGS ROAD, BONNYBRIDGE, FK4 2BS, T: +44 (0)1324 812272, E: sales@ermoffat.co.uk, Web: www.ermoffat.co.uk                                                                                                                                                                                                                                                                                                                                                                                                                                                                                                                                                                                                                                                                                                                                                                                                                                                                                                                                                                                                                                                                                                                                                                                                                                                                                                                                                                                                                                                                                                                                                                                                                                                                                                                                                                                                                                                                                                                                                                                                  |                                   |           |      |             |          |                      | 1:25                                                                                                                                                                   | Sheet   | 1/2    | A4    |  |