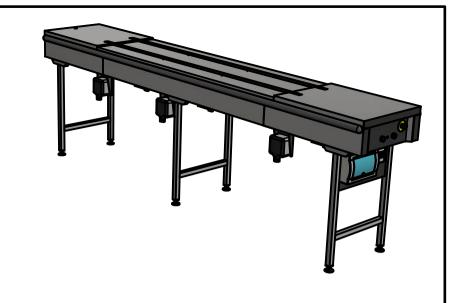

## **Moffat Specification**

Round cord type conveyor. Sensor limit switch at the end of the conveyor Emergency-stop button at each end.
Speed adjustable from 0 to 12 metres/minute
Maintenance-free drum motor

<u>Dimensions</u> Length - 3000mm Depth - 550mm Height - 920mm Weight - 70kg

## \_ <u>Materials</u>

1.2mm 304 Grade St/ Steel Chassis Top & Supports.
0.7mm 430 Grade St Steel Ancillary Parts.

Mobility Floor fixing adjustable for height feet

| ALL SHEET METAL DIMENSIONS ARE I/S (INSIDE SIZES) (UNLESS OTHERWISE STATED)  ALL DIMENSIONS IN (mm), TOLERANCE = LINEAR ± 0.5mm, ANGULAR ± 0.5 |                                   |           |      |             |          |                      | 0.5mm (OR AS STATED). ALL SHARP EDGES TO BE REMOVED FROM SHEET METAL PARTS                                                                                             |         |        |       |  |
|--------------------------------------------------------------------------------------------------------------------------------------------------------------------------------------------------------------------------------------------------------------------------------------------------------------------------------------------------------------------------------------------------------------------------------------------------------------------------------------------------------------------------------------------------------------------------------------------------------------------------------------------------------------------------------------------------------------------------------------------------------------------------------------------------------------------------------------------------------------------------------------------------------------------------------------------------------------------------------------------------------------------------------------------------------------------------------------------------------------------------------------------------------------------------------------------------------------------------------------------------------------------------------------------------------------------------------------------------------------------------------------------------------------------------------------------------------------------------------------------------------------------------------------------------------------------------------------------------------------------------------------------------------------------------------------------------------------------------------------------------------------------------------------------------------------------------------------------------------------------------------------------------------------------------------------------------------------------------------------------------------------------------------------------------------------------------------------------------------------------------------|-----------------------------------|-----------|------|-------------|----------|----------------------|------------------------------------------------------------------------------------------------------------------------------------------------------------------------|---------|--------|-------|--|
| Product                                                                                                                                                                                                                                                                                                                                                                                                                                                                                                                                                                                                                                                                                                                                                                                                                                                                                                                                                                                                                                                                                                                                                                                                                                                                                                                                                                                                                                                                                                                                                                                                                                                                                                                                                                                                                                                                                                                                                                                                                                                                                                                        | CONVEYOR                          |           |      | Product No  |          | No reproduction or p | No reproduction or publication of this drawing may be made, and no article may be manufactured                                                                         |         | MOFFAT |       |  |
| Description                                                                                                                                                                                                                                                                                                                                                                                                                                                                                                                                                                                                                                                                                                                                                                                                                                                                                                                                                                                                                                                                                                                                                                                                                                                                                                                                                                                                                                                                                                                                                                                                                                                                                                                                                                                                                                                                                                                                                                                                                                                                                                                    | CVC3S *** 3 METRE STATIC CORD *** |           |      |             |          |                      | or assembled in accordance with this drawing<br>without prior written consent. This prohibition is a term<br>of any contract relating to this drawing. Rights reserved |         |        |       |  |
| Material/Finish                                                                                                                                                                                                                                                                                                                                                                                                                                                                                                                                                                                                                                                                                                                                                                                                                                                                                                                                                                                                                                                                                                                                                                                                                                                                                                                                                                                                                                                                                                                                                                                                                                                                                                                                                                                                                                                                                                                                                                                                                                                                                                                |                                   | Thickness |      | Desp/Date   |          |                      | t 1956 as ammended by the<br>pyright Act 1968.                                                                                                                         | Company |        | .t    |  |
| Legacy P/N                                                                                                                                                                                                                                                                                                                                                                                                                                                                                                                                                                                                                                                                                                                                                                                                                                                                                                                                                                                                                                                                                                                                                                                                                                                                                                                                                                                                                                                                                                                                                                                                                                                                                                                                                                                                                                                                                                                                                                                                                                                                                                                     |                                   | Weight    | 70kg | Quote No.   |          | Dwg No.              | VCP-088220-1                                                                                                                                                           |         | Iss    | Issue |  |
| Client                                                                                                                                                                                                                                                                                                                                                                                                                                                                                                                                                                                                                                                                                                                                                                                                                                                                                                                                                                                                                                                                                                                                                                                                                                                                                                                                                                                                                                                                                                                                                                                                                                                                                                                                                                                                                                                                                                                                                                                                                                                                                                                         |                                   |           |      | SO Number   | STANDARD | Drawn By             | N.Ra                                                                                                                                                                   | ymen    |        |       |  |
| Client Project                                                                                                                                                                                                                                                                                                                                                                                                                                                                                                                                                                                                                                                                                                                                                                                                                                                                                                                                                                                                                                                                                                                                                                                                                                                                                                                                                                                                                                                                                                                                                                                                                                                                                                                                                                                                                                                                                                                                                                                                                                                                                                                 |                                   |           |      | Approved By |          | Date                 | 16/02                                                                                                                                                                  | /2021   |        |       |  |
| E & R MOFFAT LTD, SEABEGS ROAD, BONNYBRIDGE, FK4 2BS, T: +44 (0)1324 812272, E: sales@ermoffat.co.uk, Web: www.ermoffat.co.uk                                                                                                                                                                                                                                                                                                                                                                                                                                                                                                                                                                                                                                                                                                                                                                                                                                                                                                                                                                                                                                                                                                                                                                                                                                                                                                                                                                                                                                                                                                                                                                                                                                                                                                                                                                                                                                                                                                                                                                                                  |                                   |           |      |             |          |                      | 1:25                                                                                                                                                                   | Sheet   | 1/2    | A4    |  |