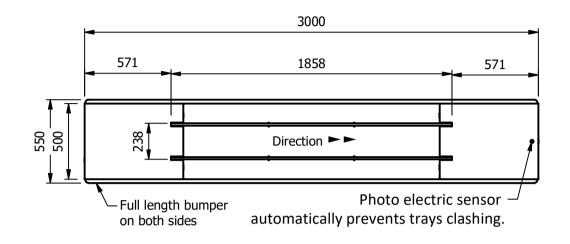

## **Moffat Specification**

Round cord type conveyor. Sensor limit switch at the end of the conveyor Emergency-stop button at each end.
Speed adjustable from 0 to 12 metres/minute
Maintenance-free drum motor

<u>Dimensions</u> Length - 3000mm Depth - 550mm Height - 920mm Weight - 70kg

## \_ <u>Materials</u>

1.2mm 304 Grade St/ Steel Chassis Top & Supports.
0.7mm 430 Grade St Steel Ancillary Parts.

Mobility Floor fixing adjustable for height feet

| ALL SHEET METAL DIMENSIONS ARE I/S (INSIDE SIZES) (UNLESS OTHERWISE STATED)  ALL DIMENSIONS IN (mm), TOLERANCE = LINEAR ± 0.5mm, ANGULAR ± 0.5 |                                   |           |      |             |          |                      | 0.5mm (OR AS STATED). ALL SHARP EDGES TO BE REMOVED FROM SHEET METAL PARTS                                                                                             |         |        |       |  |
|--------------------------------------------------------------------------------------------------------------------------------------------------------------------------------------------------------------------------------------------------------------------------------------------------------------------------------------------------------------------------------------------------------------------------------------------------------------------------------------------------------------------------------------------------------------------------------------------------------------------------------------------------------------------------------------------------------------------------------------------------------------------------------------------------------------------------------------------------------------------------------------------------------------------------------------------------------------------------------------------------------------------------------------------------------------------------------------------------------------------------------------------------------------------------------------------------------------------------------------------------------------------------------------------------------------------------------------------------------------------------------------------------------------------------------------------------------------------------------------------------------------------------------------------------------------------------------------------------------------------------------------------------------------------------------------------------------------------------------------------------------------------------------------------------------------------------------------------------------------------------------------------------------------------------------------------------------------------------------------------------------------------------------------------------------------------------------------------------------------------------------|-----------------------------------|-----------|------|-------------|----------|----------------------|------------------------------------------------------------------------------------------------------------------------------------------------------------------------|---------|--------|-------|--|
| Product                                                                                                                                                                                                                                                                                                                                                                                                                                                                                                                                                                                                                                                                                                                                                                                                                                                                                                                                                                                                                                                                                                                                                                                                                                                                                                                                                                                                                                                                                                                                                                                                                                                                                                                                                                                                                                                                                                                                                                                                                                                                                                                        | CONVEYOR                          |           |      | Product No  |          | No reproduction or p | No reproduction or publication of this drawing may be made, and no article may be manufactured                                                                         |         | MOFFAT |       |  |
| Description                                                                                                                                                                                                                                                                                                                                                                                                                                                                                                                                                                                                                                                                                                                                                                                                                                                                                                                                                                                                                                                                                                                                                                                                                                                                                                                                                                                                                                                                                                                                                                                                                                                                                                                                                                                                                                                                                                                                                                                                                                                                                                                    | CVC3S *** 3 METRE STATIC CORD *** |           |      |             |          |                      | or assembled in accordance with this drawing<br>without prior written consent. This prohibition is a term<br>of any contract relating to this drawing. Rights reserved |         |        |       |  |
| Material/Finish                                                                                                                                                                                                                                                                                                                                                                                                                                                                                                                                                                                                                                                                                                                                                                                                                                                                                                                                                                                                                                                                                                                                                                                                                                                                                                                                                                                                                                                                                                                                                                                                                                                                                                                                                                                                                                                                                                                                                                                                                                                                                                                |                                   | Thickness |      | Desp/Date   |          |                      | t 1956 as ammended by the<br>pyright Act 1968.                                                                                                                         | Company |        | .t    |  |
| Legacy P/N                                                                                                                                                                                                                                                                                                                                                                                                                                                                                                                                                                                                                                                                                                                                                                                                                                                                                                                                                                                                                                                                                                                                                                                                                                                                                                                                                                                                                                                                                                                                                                                                                                                                                                                                                                                                                                                                                                                                                                                                                                                                                                                     |                                   | Weight    | 70kg | Quote No.   |          | Dwg No.              | VCP-088220-1                                                                                                                                                           |         | Iss    | Issue |  |
| Client                                                                                                                                                                                                                                                                                                                                                                                                                                                                                                                                                                                                                                                                                                                                                                                                                                                                                                                                                                                                                                                                                                                                                                                                                                                                                                                                                                                                                                                                                                                                                                                                                                                                                                                                                                                                                                                                                                                                                                                                                                                                                                                         |                                   |           |      | SO Number   | STANDARD | Drawn By             | N.Ra                                                                                                                                                                   | ymen    |        |       |  |
| Client Project                                                                                                                                                                                                                                                                                                                                                                                                                                                                                                                                                                                                                                                                                                                                                                                                                                                                                                                                                                                                                                                                                                                                                                                                                                                                                                                                                                                                                                                                                                                                                                                                                                                                                                                                                                                                                                                                                                                                                                                                                                                                                                                 |                                   |           |      | Approved By |          | Date                 | 16/02                                                                                                                                                                  | /2021   |        |       |  |
| E & R MOFFAT LTD, SEABEGS ROAD, BONNYBRIDGE, FK4 2BS, T: +44 (0)1324 812272, E: sales@ermoffat.co.uk, Web: www.ermoffat.co.uk                                                                                                                                                                                                                                                                                                                                                                                                                                                                                                                                                                                                                                                                                                                                                                                                                                                                                                                                                                                                                                                                                                                                                                                                                                                                                                                                                                                                                                                                                                                                                                                                                                                                                                                                                                                                                                                                                                                                                                                                  |                                   |           |      |             |          |                      | 1:25                                                                                                                                                                   | Sheet   | 1/2    | A4    |  |