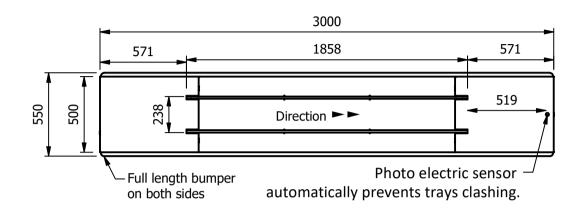

## **Moffat Specification**

Round cord type conveyor.

Sensor limit switch at the end of the conveyor

Emergency-stop button at each end.

Speed adjustable from 0 to 12 metres/minute

Maintenance-free drum motor

## Dimensions

Length - 3000mm Depth - 550mm Height - 920mm Weight - 70kg