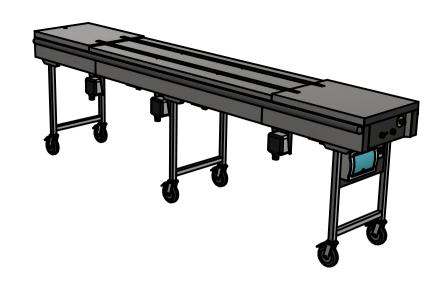

## Dimensions

Length - 3000mm Depth - 550mm Height - 920mm Weight - 70kg

## Mobility

Castors :- Swivel Type With Brakes.

| ALL SHEET METAL DIMENSIONS ARE I/S (INSIDE SIZES) (UNLESS OTHERWISE STATED)  ALL DIMENSIONS IN (mm), TOLERANCE = LINEAR ± 0.5mm, ANGULAR ± 0.5 |                                   |             |      |            |          |                         | 0.5mm (OR AS STATED). ALL SHARP EDGES TO BE REMOVED FROM SHEET METAL PARTS                                                                                             |             |                                   |    |  |
|--------------------------------------------------------------------------------------------------------------------------------------------------------------------------------------------------------------------------------------------------------------------------------------------------------------------------------------------------------------------------------------------------------------------------------------------------------------------------------------------------------------------------------------------------------------------------------------------------------------------------------------------------------------------------------------------------------------------------------------------------------------------------------------------------------------------------------------------------------------------------------------------------------------------------------------------------------------------------------------------------------------------------------------------------------------------------------------------------------------------------------------------------------------------------------------------------------------------------------------------------------------------------------------------------------------------------------------------------------------------------------------------------------------------------------------------------------------------------------------------------------------------------------------------------------------------------------------------------------------------------------------------------------------------------------------------------------------------------------------------------------------------------------------------------------------------------------------------------------------------------------------------------------------------------------------------------------------------------------------------------------------------------------------------------------------------------------------------------------------------------------|-----------------------------------|-------------|------|------------|----------|-------------------------|------------------------------------------------------------------------------------------------------------------------------------------------------------------------|-------------|-----------------------------------|----|--|
| Product                                                                                                                                                                                                                                                                                                                                                                                                                                                                                                                                                                                                                                                                                                                                                                                                                                                                                                                                                                                                                                                                                                                                                                                                                                                                                                                                                                                                                                                                                                                                                                                                                                                                                                                                                                                                                                                                                                                                                                                                                                                                                                                        | CONVEYOR                          |             |      | Product No |          | may be made, and no a   | ublication of this drawing rticle may be manufactured                                                                                                                  | MOFFAT      |                                   | 7  |  |
| Description                                                                                                                                                                                                                                                                                                                                                                                                                                                                                                                                                                                                                                                                                                                                                                                                                                                                                                                                                                                                                                                                                                                                                                                                                                                                                                                                                                                                                                                                                                                                                                                                                                                                                                                                                                                                                                                                                                                                                                                                                                                                                                                    | CVC3M *** 3 METRE MOBILE CORD *** |             |      |            |          |                         | or assembled in accordance with this drawing<br>without prior written consent. This prohibition is a term<br>of any contract relating to this drawing. Rights reserved |             |                                   |    |  |
| Material/Finish                                                                                                                                                                                                                                                                                                                                                                                                                                                                                                                                                                                                                                                                                                                                                                                                                                                                                                                                                                                                                                                                                                                                                                                                                                                                                                                                                                                                                                                                                                                                                                                                                                                                                                                                                                                                                                                                                                                                                                                                                                                                                                                |                                   | Thickness   |      | Desp/Date  |          | under the Copyright Act | 1956 as ammended by the<br>yright Act 1968.                                                                                                                            | The Caterin | The Catering Equipment<br>Company |    |  |
| Legacy P/N                                                                                                                                                                                                                                                                                                                                                                                                                                                                                                                                                                                                                                                                                                                                                                                                                                                                                                                                                                                                                                                                                                                                                                                                                                                                                                                                                                                                                                                                                                                                                                                                                                                                                                                                                                                                                                                                                                                                                                                                                                                                                                                     |                                   | Weight      | 70kg | Quote No.  |          | Dwg No.                 | VCP-088221-1                                                                                                                                                           |             | Issue                             |    |  |
| Client                                                                                                                                                                                                                                                                                                                                                                                                                                                                                                                                                                                                                                                                                                                                                                                                                                                                                                                                                                                                                                                                                                                                                                                                                                                                                                                                                                                                                                                                                                                                                                                                                                                                                                                                                                                                                                                                                                                                                                                                                                                                                                                         |                                   |             |      | SO Number  | STANDARD | Drawn By                | N.Ra                                                                                                                                                                   | ymen        |                                   |    |  |
| Client Project                                                                                                                                                                                                                                                                                                                                                                                                                                                                                                                                                                                                                                                                                                                                                                                                                                                                                                                                                                                                                                                                                                                                                                                                                                                                                                                                                                                                                                                                                                                                                                                                                                                                                                                                                                                                                                                                                                                                                                                                                                                                                                                 |                                   | Approved By |      | Date       | 16/02    | /2021                   | _                                                                                                                                                                      |             |                                   |    |  |
| E & R MOFFAT LTD, SEABEGS ROAD, BONNYBRIDGE, FK4 2BS, T: +44 (0)1324 812272, E: sales@ermoffat.co.uk, Web: www.ermoffat.co.uk                                                                                                                                                                                                                                                                                                                                                                                                                                                                                                                                                                                                                                                                                                                                                                                                                                                                                                                                                                                                                                                                                                                                                                                                                                                                                                                                                                                                                                                                                                                                                                                                                                                                                                                                                                                                                                                                                                                                                                                                  |                                   |             |      |            |          | Scale                   | 1:25                                                                                                                                                                   | Sheet       | 1/2                               | A4 |  |