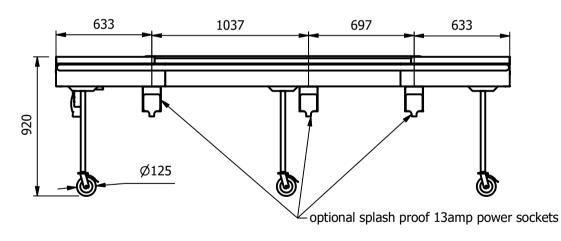

## Dimensions

Length - 3000mm Depth - 550mm Height - 920mm Weight - 70kg

## Mobility

Castors :- Swivel Type With Brakes.

| ALL SHEET METAL DIMENSIONS ARE I/S (INSIDE SIZES) (UNLESS OTHERWISE STATED)  ALL DIMENSIONS IN (mm), TOLERANCE = LINEAR ± 0.5mm, ANGULAR ± 0.5 |                                   |             |      |            |          |                         | 0.5mm (OR AS STATED). ALL SHARP EDGES TO BE REMOVED FROM SHEET METAL PARTS                                                                                             |             |                                   |    |  |
|--------------------------------------------------------------------------------------------------------------------------------------------------------------------------------------------------------------------------------------------------------------------------------------------------------------------------------------------------------------------------------------------------------------------------------------------------------------------------------------------------------------------------------------------------------------------------------------------------------------------------------------------------------------------------------------------------------------------------------------------------------------------------------------------------------------------------------------------------------------------------------------------------------------------------------------------------------------------------------------------------------------------------------------------------------------------------------------------------------------------------------------------------------------------------------------------------------------------------------------------------------------------------------------------------------------------------------------------------------------------------------------------------------------------------------------------------------------------------------------------------------------------------------------------------------------------------------------------------------------------------------------------------------------------------------------------------------------------------------------------------------------------------------------------------------------------------------------------------------------------------------------------------------------------------------------------------------------------------------------------------------------------------------------------------------------------------------------------------------------------------------|-----------------------------------|-------------|------|------------|----------|-------------------------|------------------------------------------------------------------------------------------------------------------------------------------------------------------------|-------------|-----------------------------------|----|--|
| Product                                                                                                                                                                                                                                                                                                                                                                                                                                                                                                                                                                                                                                                                                                                                                                                                                                                                                                                                                                                                                                                                                                                                                                                                                                                                                                                                                                                                                                                                                                                                                                                                                                                                                                                                                                                                                                                                                                                                                                                                                                                                                                                        | CONVEYOR                          |             |      | Product No |          | may be made, and no a   | ublication of this drawing rticle may be manufactured                                                                                                                  | MOFFAT      |                                   | 7  |  |
| Description                                                                                                                                                                                                                                                                                                                                                                                                                                                                                                                                                                                                                                                                                                                                                                                                                                                                                                                                                                                                                                                                                                                                                                                                                                                                                                                                                                                                                                                                                                                                                                                                                                                                                                                                                                                                                                                                                                                                                                                                                                                                                                                    | CVC3M *** 3 METRE MOBILE CORD *** |             |      |            |          |                         | or assembled in accordance with this drawing<br>without prior written consent. This prohibition is a term<br>of any contract relating to this drawing. Rights reserved |             |                                   |    |  |
| Material/Finish                                                                                                                                                                                                                                                                                                                                                                                                                                                                                                                                                                                                                                                                                                                                                                                                                                                                                                                                                                                                                                                                                                                                                                                                                                                                                                                                                                                                                                                                                                                                                                                                                                                                                                                                                                                                                                                                                                                                                                                                                                                                                                                |                                   | Thickness   |      | Desp/Date  |          | under the Copyright Act | 1956 as ammended by the<br>yright Act 1968.                                                                                                                            | The Caterin | The Catering Equipment<br>Company |    |  |
| Legacy P/N                                                                                                                                                                                                                                                                                                                                                                                                                                                                                                                                                                                                                                                                                                                                                                                                                                                                                                                                                                                                                                                                                                                                                                                                                                                                                                                                                                                                                                                                                                                                                                                                                                                                                                                                                                                                                                                                                                                                                                                                                                                                                                                     |                                   | Weight      | 70kg | Quote No.  |          | Dwg No.                 | VCP-088221-1                                                                                                                                                           |             | Issue                             |    |  |
| Client                                                                                                                                                                                                                                                                                                                                                                                                                                                                                                                                                                                                                                                                                                                                                                                                                                                                                                                                                                                                                                                                                                                                                                                                                                                                                                                                                                                                                                                                                                                                                                                                                                                                                                                                                                                                                                                                                                                                                                                                                                                                                                                         |                                   |             |      | SO Number  | STANDARD | Drawn By                | N.Ra                                                                                                                                                                   | ymen        |                                   |    |  |
| Client Project                                                                                                                                                                                                                                                                                                                                                                                                                                                                                                                                                                                                                                                                                                                                                                                                                                                                                                                                                                                                                                                                                                                                                                                                                                                                                                                                                                                                                                                                                                                                                                                                                                                                                                                                                                                                                                                                                                                                                                                                                                                                                                                 |                                   | Approved By |      | Date       | 16/02    | /2021                   | _                                                                                                                                                                      |             |                                   |    |  |
| E & R MOFFAT LTD, SEABEGS ROAD, BONNYBRIDGE, FK4 2BS, T: +44 (0)1324 812272, E: sales@ermoffat.co.uk, Web: www.ermoffat.co.uk                                                                                                                                                                                                                                                                                                                                                                                                                                                                                                                                                                                                                                                                                                                                                                                                                                                                                                                                                                                                                                                                                                                                                                                                                                                                                                                                                                                                                                                                                                                                                                                                                                                                                                                                                                                                                                                                                                                                                                                                  |                                   |             |      |            |          | Scale                   | 1:25                                                                                                                                                                   | Sheet       | 1/2                               | A4 |  |