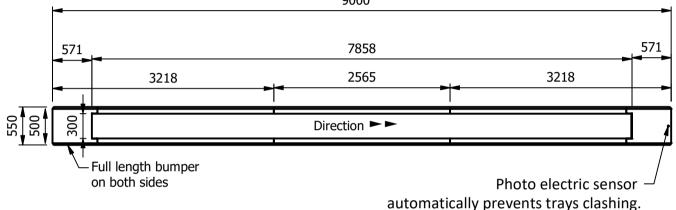

### Dimensions

Length - 9000mm Depth - 550mm Height - 900mm Weight - 100kg

## Materials

1.2mm 304 Grade St/ Steel Chassis Top & Supports. 0.7mm 430 Grade St Steel Ancillary Parts.