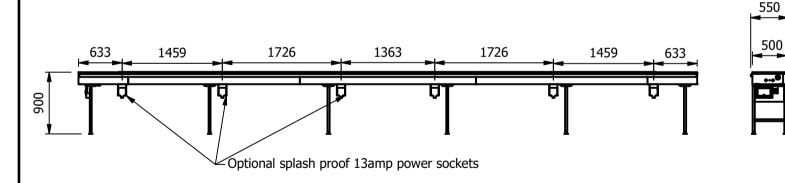

### Dimensions

Length - 9000mm Depth - 550mm Height - 900mm Weight - 100kg

# Power Supply

When supplied as a motorized belt only the power requirements is 13amp 1PH. Optional splash proof 13amp sockets for auxiliary equipment can be fitted, each optional 13 amp socket is protected by a 13amp R.C.B.O. fitted in a splash proof M.C.B. board. Power supply requirement is made bespoke for each site and depending on how many sockets are fitted.

### Installation

Floor fixing adjustable for height feet.

| ALL SHEET METAL DIMENSIONS ARE I/S (INSIDE SIZES) (UNLESS OTHERWISE STATED)  ALL DIMENSIONS IN (mm), TOLERANCE = LINEAR ± 0.5mm, ANGULAR ± |                                   |            |               |         | AR ± 0.5mm (OR AS STATED | 0.5mm (OR AS STATED). ALL SHARP EDGES TO BE REMOVED FROM SHEET METAL PARTS                     |                                                                                                                     |        |       |        |  |
|--------------------------------------------------------------------------------------------------------------------------------------------|-----------------------------------|------------|---------------|---------|--------------------------|------------------------------------------------------------------------------------------------|---------------------------------------------------------------------------------------------------------------------|--------|-------|--------|--|
| Product                                                                                                                                    | CONVEYOR                          | Product No | Product No    |         |                          | No reproduction or publication of this drawing may be made, and no article may be manufactured |                                                                                                                     | MOFFAT |       |        |  |
| Description                                                                                                                                | CVB9S *** 9 METRE STATIC BELT *** |            |               |         |                          | without prior written cons                                                                     | without prior written consent. This prohibition is a term of any contract relating to this drawing. Rights reserved |        |       |        |  |
| Material/Finish                                                                                                                            | Thickne                           | ess        | Desp/Date     |         |                          | under the Copyright Act                                                                        | under the Copyright Act 1956 as ammended by the                                                                     |        |       | ompany |  |
| Legacy P/N                                                                                                                                 | Weigh                             | nt 100     | Okg Quote No. |         |                          | Dwg No.                                                                                        | VCP-088157-1                                                                                                        |        | Issue |        |  |
| Client                                                                                                                                     |                                   |            | SO Number     | $\cdot$ | STANDARD                 | Drawn By                                                                                       | N.Ra                                                                                                                | ymen   |       |        |  |
| Client Project                                                                                                                             |                                   |            | Approved By   | у       |                          | Date                                                                                           | 16/02                                                                                                               | /2021  | ]     | _      |  |
| E & R MOFFAT LTD, SEABEGS ROAD, BONNYBRIDGE, FK4 2BS, T: +44 (0)1324 812272, E: sales@ermoffat.co.uk, Web: www.ermoffat.co.uk              |                                   |            |               |         |                          | Scale                                                                                          | 1:55                                                                                                                | Sheet  | 1/2   | A4     |  |