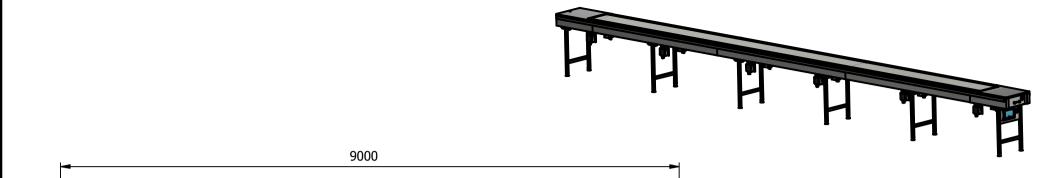

### **Moffat Specification**

Flat belt type conveyor. Sensor limit switch at the end of the conveyor Emergency-stop button at each end. Speed adjustable from 0 to 12 metres/minute Maintenance-free drum motor

### Dimensions

Length - 9000mm Depth - 550mm Height - 900mm Weight - 100kg