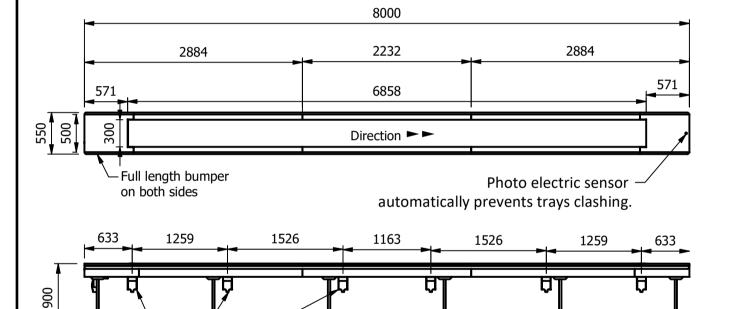

## Moffat Specification

Flat belt type conveyor. Sensor limit switch at the end of the conveyor Emergency-stop button at each end. Speed adjustable from 0 to 12 metres/minute Maintenance-free drum motor

Dimensions

Length - 8000mm Depth - 550mm Height - 900mm Weight - 95kg

## Power Supply

When supplied as a motorized belt only the power requirements is 13amp 1PH. Optional splash proof 13amp sockets for auxiliary equipment can be fitted, each optional 13 amp socket is protected by a 13amp R.C.B.O. fitted in a splash proof M.C.B. board. Power supply requirement is made bespoke for each site and depending on how many sockets are fitted.

## 

1.2mm 304 Grade St/ Steel Chassis Top & Supports. 0.7mm 430 Grade St Steel Ancillary Parts.

<u>Installation</u> Floor fixing adjustable for height feet.

| ALL SHEET METAL DIMENSIONS IN (mm), TOLERANCE = LINEAR ± 0.5mm, ANGULAR ± 0.5mm (OR AS STATED). ALL SHARP EDGES TO BE REMOVED FROM SHEET METAL PA |                                   |           |      |             |          |                        |                                                                                                                                                                        |       |                        | AL PARTS |
|---------------------------------------------------------------------------------------------------------------------------------------------------|-----------------------------------|-----------|------|-------------|----------|------------------------|------------------------------------------------------------------------------------------------------------------------------------------------------------------------|-------|------------------------|----------|
| Product                                                                                                                                           | CONVEYOR                          |           |      | Product No  |          | Wmay be made, and no a | No reproduction or publication of this drawing<br>may be made, and no article may be manufactured                                                                      |       | MOFFAT                 |          |
| Description                                                                                                                                       | CVB8S *** 8 METRE STATIC BELT *** |           |      |             |          |                        | or assembled in accordance with this drawing<br>without prior written consent. This prohibition is a term<br>of any contract relating to this drawing. Rights reserved |       | The Catering Equipment |          |
| Material/Finish                                                                                                                                   |                                   | Thickness |      | Desp/Date   |          |                        | t 1956 as ammended by the<br>byright Act 1968.                                                                                                                         |       | Company                |          |
| Legacy P/N                                                                                                                                        |                                   | Weight    | 95kg | Quote No.   |          | Dwg No.                | VCP-088120-1                                                                                                                                                           |       | Issue                  |          |
| Client                                                                                                                                            |                                   |           |      | SO Number   | STANDARD | Drawn By               | N.Ra                                                                                                                                                                   | ymen  |                        |          |
| Client Project                                                                                                                                    |                                   |           |      | Approved By |          | Date                   | 16/02                                                                                                                                                                  | /2021 |                        | -        |
| E & R MOFFAT LTD, SEABEGS ROAD, BONNYBRIDGE, FK4 2BS, T: +44 (0)1324 812272, E: sales@ermoffat.co.uk, Web: www.ermoffat.co.uk                     |                                   |           |      |             |          |                        | 1:50                                                                                                                                                                   | Sheet | 1/2                    | A4       |