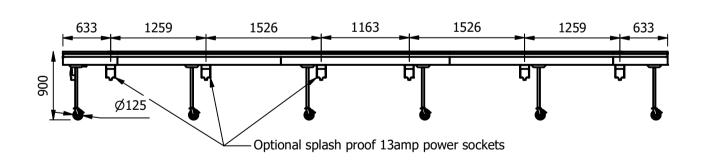

## Power Supply

When supplied as a motorized belt only the power requirements is 13amp 1PH. Optional splash proof 13amp sockets for auxiliary equipment can be fitted, each optional 13 amp socket is protected by a 13amp R.C.B.O. fitted in a splash proof M.C.B. board. Power supply requirement is made bespoke for each site and depending on how many sockets are fitted.