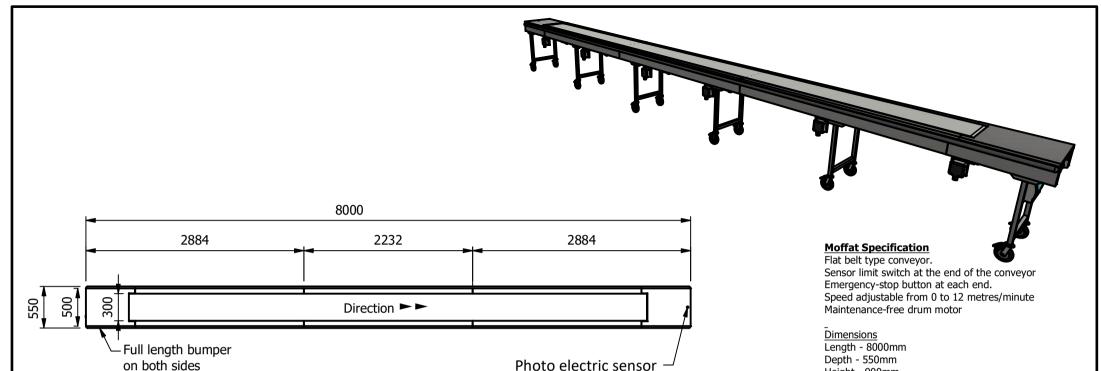

automatically prevents trays clashing.

550

Depth - 550mm Height - 900mm Weight - 95kg

## Materials

1.2mm 304 Grade St/ Steel Chassis Top & Supports. 0.7mm 430 Grade St Steel Ancillary Parts.

## Installation

Castors:- Swivel Type With Brakes.

| ALL SHEET METAL DIMEN                                                                                                         | SIONS ARE I/S (INSIDE SIZES) (UNLESS OTHERWISE STATE | ALL DIMENSIONS IN (mm), TOLERANCE = LINEAR ± 0.5mm, ANGULAR ± 0.5mm (OR AS STATED). ALL SHARP EDGES TO BE REMOVED FROM SHEET METAL PARTS |      |                      |                             |          |                                                                                                                                                                        |       |         |           |
|-------------------------------------------------------------------------------------------------------------------------------|------------------------------------------------------|------------------------------------------------------------------------------------------------------------------------------------------|------|----------------------|-----------------------------|----------|------------------------------------------------------------------------------------------------------------------------------------------------------------------------|-------|---------|-----------|
| Product                                                                                                                       | CONVE                                                | Product No                                                                                                                               |      | No reproduction or p | article may be manufactured | MOFFAT   |                                                                                                                                                                        | 7     |         |           |
| Description                                                                                                                   | CVB8M *** 8 METRE MOBILE BELT ***                    |                                                                                                                                          |      |                      |                             |          | or assembled in accordance with this drawing<br>without prior written consent. This prohibition is a term<br>of any contract relating to this drawing. Rights reserved |       |         |           |
| Material/Finish                                                                                                               |                                                      | Thickness                                                                                                                                |      | Desp/Date            |                             |          | t 1956 as ammended by the<br>syright Act 1968.                                                                                                                         | `     | Company |           |
| Legacy P/N                                                                                                                    |                                                      | Weight                                                                                                                                   | 95kg | Quote No.            |                             | Dwg No.  | VCP-088119-1                                                                                                                                                           |       | Issue   |           |
| Client                                                                                                                        |                                                      |                                                                                                                                          |      | SO Number            | STANDARD                    | Drawn By | N.Ra                                                                                                                                                                   | ymen  |         |           |
| Client Project                                                                                                                |                                                      |                                                                                                                                          |      | Approved By          |                             | Date     | 16/02                                                                                                                                                                  | /2021 | 1 -     | _         |
| E & R MOFFAT LTD, SEABEGS ROAD, BONNYBRIDGE, FK4 2BS, T: +44 (0)1324 812272, E: sales@ermoffat.co.uk, Web: www.ermoffat.co.uk |                                                      |                                                                                                                                          |      |                      |                             |          | 1:50                                                                                                                                                                   | Sheet | 1/2     | <b>A4</b> |