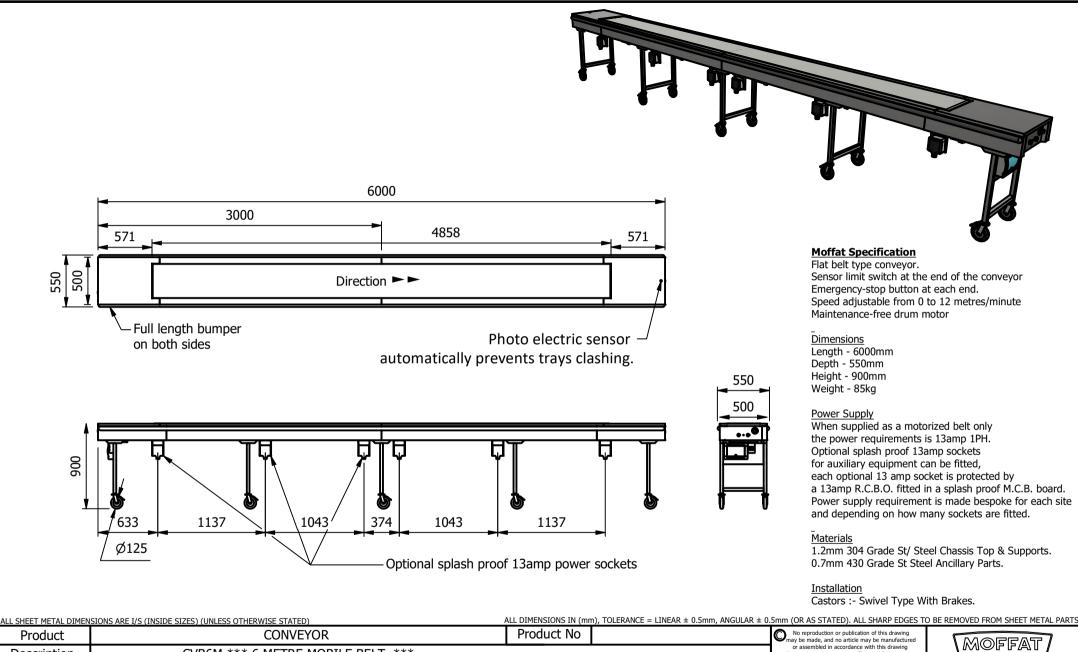

| TTOULLE                                                                                                                       | CONVETOR                          | Troduce no  |           | may be made, and no a |                                                                                                                                                                        | \moffat/ |         |         |            |
|-------------------------------------------------------------------------------------------------------------------------------|-----------------------------------|-------------|-----------|-----------------------|------------------------------------------------------------------------------------------------------------------------------------------------------------------------|----------|---------|---------|------------|
| Description                                                                                                                   | CVB6M *** 6 METRE MOBILE BELT *** |             |           |                       | or assembled in accordance with this drawing<br>without prior written consent. This prohibition is a term<br>of any contract relating to this drawing. Rights reserved |          |         |         |            |
| Material/Finish                                                                                                               | Thicknes                          | 5           | Desp/Date |                       | under the Copyright Act 1956 as ammended by the<br>Design Copyright Act 1968.                                                                                          |          |         | Company |            |
| Legacy P/N                                                                                                                    | Weight                            | 85kg        | Quote No. |                       | Dwg No.                                                                                                                                                                | VCP-08   | 37993-1 | Issue   |            |
| Client                                                                                                                        |                                   | ·           | SO Number | STANDARD              | Drawn By                                                                                                                                                               | N.Ra     | ymen    | _       | _          |
| Client Project                                                                                                                |                                   | Approved By |           | Date                  | 16/02/2021                                                                                                                                                             |          |         |         |            |
| E & R MOFFAT LTD, SEABEGS ROAD, BONNYBRIDGE, FK4 2BS, T: +44 (0)1324 812272, E: sales@ermoffat.co.uk, Web: www.ermoffat.co.uk |                                   |             |           |                       | Scale                                                                                                                                                                  | 1:40     | Sheet   | 1/2     | <b>A</b> 4 |