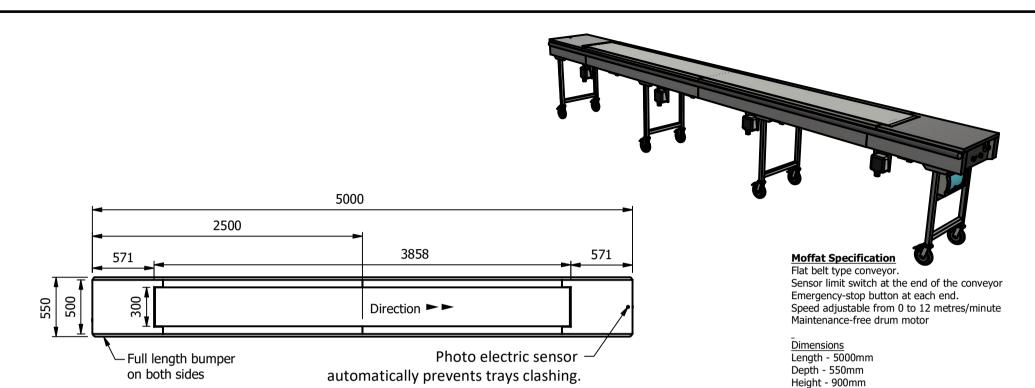

## Weight - 80kg Power Supply

When supplied as a motorized belt only the power requirements is 13amp 1PH.
Optional splash proof 13amp sockets for auxiliary equipment can be fitted, each optional 13 amp socket is protected by a 13amp R.C.B.O. fitted in a splash proof M.C.B. board. Power supply requirement is made bespoke for each site and depending on how many sockets are fitted.

## Materials

1.2mm 304 Grade St/ Steel Chassis Top & Supports. 0.7mm 430 Grade St Steel Ancillary Parts.

## Installation

Castors :- Swivel Type With Brakes.

| ALL SHEET METAL DIMENS                                                                                                        | SIONS ARE I/S (INSIDE SIZES) (UNLESS OTHERWISE STATED | 0)        |      | ALL DIMENSIONS IN (mm | ), TOLERANCE = LINEAR $\pm$ 0.5mm, ANGUL | $AR \pm 0.5$ mm (OR AS STATED | ). ALL SHARP EDGES T                                                                                                                                                   | O BE REMOVED FROM | 1 SHEET ME | TAL PARTS |  |
|-------------------------------------------------------------------------------------------------------------------------------|-------------------------------------------------------|-----------|------|-----------------------|------------------------------------------|-------------------------------|------------------------------------------------------------------------------------------------------------------------------------------------------------------------|-------------------|------------|-----------|--|
| Product                                                                                                                       | CONVEYOR                                              |           |      | Product No            |                                          | may be made, and no           | No reproduction or publication of this drawing may be made, and no article may be manufactured                                                                         |                   | MOFFAT     |           |  |
| Description                                                                                                                   | CVB5M *** 5 METRE MOBILE BELT ***                     |           |      |                       |                                          |                               | or assembled in accordance with this drawing<br>without prior written consent. This prohibition is a term<br>of any contract relating to this drawing. Rights reserved |                   |            |           |  |
| Material/Finish                                                                                                               |                                                       | Thickness |      | Desp/Date             |                                          |                               | t 1956 as ammended by the<br>byright Act 1968.                                                                                                                         |                   | Company    |           |  |
| Legacy P/N                                                                                                                    |                                                       | Weight    | 80kg | Quote No.             |                                          | Dwg No.                       | VCP-08                                                                                                                                                                 | VCP-087907-1      |            | Issue     |  |
| Client                                                                                                                        |                                                       | -         |      | SO Number             | STANDARD                                 | Drawn By                      | N.Ra                                                                                                                                                                   | ymen              |            |           |  |
| Client Project                                                                                                                |                                                       |           |      | Approved By           |                                          | Date                          | 16/02                                                                                                                                                                  | /2021             | Ī .        |           |  |
| E & R MOFFAT LTD, SEABEGS ROAD, BONNYBRIDGE, FK4 2BS, T: +44 (0)1324 812272, E: sales@ermoffat.co.uk, Web: www.ermoffat.co.uk |                                                       |           |      |                       |                                          |                               | 1:35                                                                                                                                                                   | Sheet             | 1/2        | A4        |  |