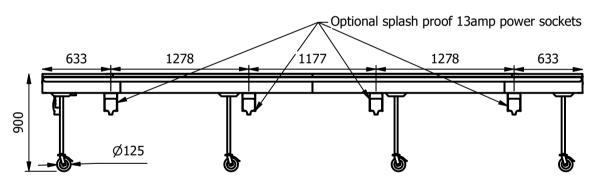

## Weight - 80kg Power Supply

When supplied as a motorized belt only the power requirements is 13amp 1PH.
Optional splash proof 13amp sockets for auxiliary equipment can be fitted, each optional 13 amp socket is protected by a 13amp R.C.B.O. fitted in a splash proof M.C.B. board. Power supply requirement is made bespoke for each site and depending on how many sockets are fitted.

## Installation

Castors :- Swivel Type With Brakes.

| ALL SHEET METAL DIMENS                                                                                                        | SIONS ARE I/S (INSIDE SIZES) (UNLESS OTHERWISE STATED | 0)        |      | ALL DIMENSIONS IN (mm | ), TOLERANCE = LINEAR $\pm$ 0.5mm, ANGUL | $AR \pm 0.5$ mm (OR AS STATED | ). ALL SHARP EDGES T                                                                                                                                                   | O BE REMOVED FROM | 1 SHEET ME | TAL PARTS |  |
|-------------------------------------------------------------------------------------------------------------------------------|-------------------------------------------------------|-----------|------|-----------------------|------------------------------------------|-------------------------------|------------------------------------------------------------------------------------------------------------------------------------------------------------------------|-------------------|------------|-----------|--|
| Product                                                                                                                       | CONVEYOR                                              |           |      | Product No            |                                          | may be made, and no           | No reproduction or publication of this drawing may be made, and no article may be manufactured                                                                         |                   | MOFFAT     |           |  |
| Description                                                                                                                   | CVB5M *** 5 METRE MOBILE BELT ***                     |           |      |                       |                                          |                               | or assembled in accordance with this drawing<br>without prior written consent. This prohibition is a term<br>of any contract relating to this drawing. Rights reserved |                   |            |           |  |
| Material/Finish                                                                                                               |                                                       | Thickness |      | Desp/Date             |                                          |                               | t 1956 as ammended by the<br>byright Act 1968.                                                                                                                         |                   | Company    |           |  |
| Legacy P/N                                                                                                                    |                                                       | Weight    | 80kg | Quote No.             |                                          | Dwg No.                       | VCP-08                                                                                                                                                                 | VCP-087907-1      |            | Issue     |  |
| Client                                                                                                                        |                                                       | -         |      | SO Number             | STANDARD                                 | Drawn By                      | N.Ra                                                                                                                                                                   | ymen              |            |           |  |
| Client Project                                                                                                                |                                                       |           |      | Approved By           |                                          | Date                          | 16/02                                                                                                                                                                  | /2021             | Ī .        |           |  |
| E & R MOFFAT LTD, SEABEGS ROAD, BONNYBRIDGE, FK4 2BS, T: +44 (0)1324 812272, E: sales@ermoffat.co.uk, Web: www.ermoffat.co.uk |                                                       |           |      |                       |                                          |                               | 1:35                                                                                                                                                                   | Sheet             | 1/2        | A4        |  |