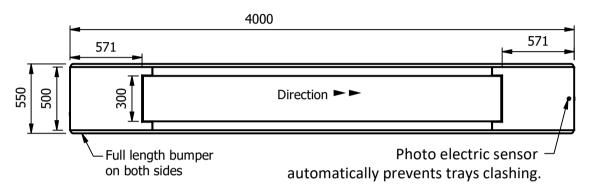

Flat belt type conveyor.
Sensor limit switch at the end of the conveyor
Emergency-stop button at each end.
Speed adjustable from 0 to 12 metres/minute
Maintenance-free drum motor

## Dimensions

Length - 4000mm Depth - 550mm Height - 900mm Weight - 75kg

## Power Supply

550

500

When supplied as a motorized belt only the power requirements is 13amp 1PH.

Optional splash proof 13amp sockets for auxiliary equipment can be fitted, each optional 13 amp socket is protected by a 13amp R.C.B.O. fitted in a splash proof M.C.B. board. Power supply requirement is made bespoke for each site and depending on how many sockets are fitted.

## Materials

1.2mm 304 Grade St/ Steel Chassis Top & Supports. 0.7mm 430 Grade St Steel Ancillary Parts.

## Installation

Floor fixing adjustable for height