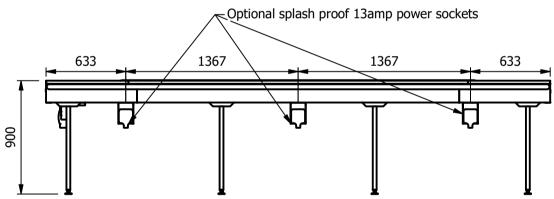

## Dimensions

Length - 4000mm Depth - 550mm Height - 900mm Weight - 75kg

## Power Supply

550

500

When supplied as a motorized belt only the power requirements is 13amp 1PH.

Optional splash proof 13amp sockets for auxiliary equipment can be fitted, each optional 13 amp socket is protected by a 13amp R.C.B.O. fitted in a splash proof M.C.B. board. Power supply requirement is made bespoke for each site and depending on how many sockets are fitted.