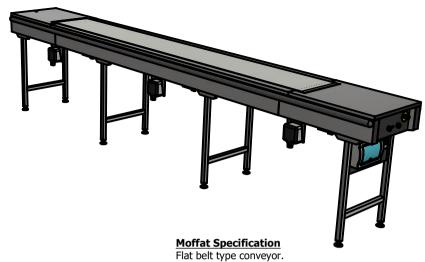

Flat belt type conveyor.
Sensor limit switch at the end of the conveyor
Emergency-stop button at each end.
Speed adjustable from 0 to 12 metres/minute
Maintenance-free drum motor