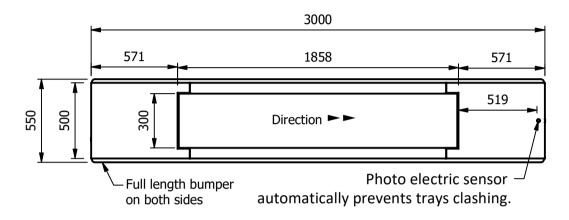

Flat belt type conveyor.
Sensor limit switch at the end of the conveyor
Emergency-stop button at each end.
Speed adjustable from 0 to 12 metres/minute
Maintenance-free drum motor

## Dimensions

Length - 3000mm Depth - 550mm Height - 900mm Weight - 70kg

## Power Supply

When supplied as a motorized belt only the power requirements is 13amp 1PH.

Optional splash proof 13amp sockets for auxiliary equipment can be fitted, each optional 13 amp socket is protected by a 13amp R.C.B.O. fitted in a splash proof M.C.B. board. Power supply requirement is made bespoke for each site and depending on how many sockets are fitted.

## Materials

1.2mm 304 Grade St/ Steel Chassis Top & Supports. 0.7mm 430 Grade St Steel Ancillary Parts.

## Installation

Castors :- Swivel Type With Brakes.

| ALL