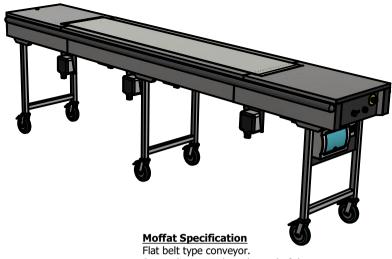

Flat belt type conveyor.
Sensor limit switch at the end of the conveyor
Emergency-stop button at each end.
Speed adjustable from 0 to 12 metres/minute
Maintenance-free drum motor