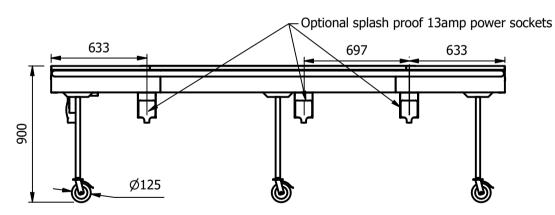

## Dimensions

Length - 3000mm Depth - 550mm Height - 900mm Weight - 70kg

## Power Supply

When supplied as a motorized belt only the power requirements is 13amp 1PH.

Optional splash proof 13amp sockets for auxiliary equipment can be fitted, each optional 13 amp socket is protected by a 13amp R.C.B.O. fitted in a splash proof M.C.B. board. Power supply requirement is made bespoke for each site and depending on how many sockets are fitted.