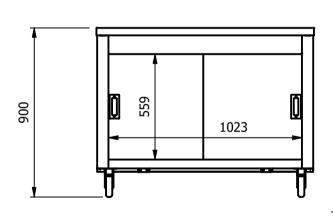

## \_ <u>Dimensions</u>

Width - 1151mm Depth - 650mm

Height - 900mm

Weight - 68kg

## <u>Capacity of Cupboard [usable inside space]</u> Width - 1023mm

Depth - 495mm

Usable Height Bottom shelf - 210mm Usable Height Top Shelf - 195mm

114 off 10" plates stacked