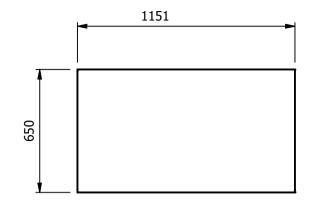

## \_ <u>Dimensions</u>

Width - 1151mm Depth - 650mm

Height - 900mm

Weight - 68kg