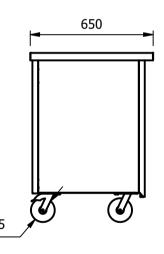

## \_ <u>Dimensions</u>

Width - 1151mm Depth - 650mm

Height - 900mm

Weight - 68kg