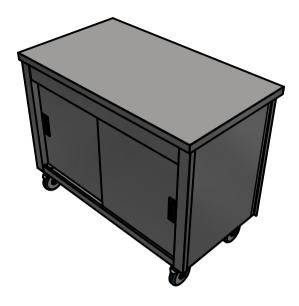

## **Moffat Specification**

Storage cupboard with solid stainless steel shelves and worktop