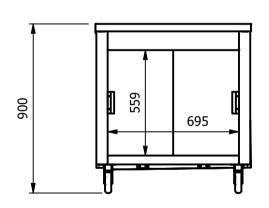

Moffat Specification
Storage cupboard with
solid stainless steel shelves and worktop

<u>Dimensions</u> Width - 823mm Depth - 650mm Height - 900mm Weight - 53kg

## <u>Capacity of Cupboard [usable inside space]</u> Width - 695mm

Depth - 495mm Usable Height Bottom shelf - 210mm Usable Height Top Shelf - 195mm

76 off 10" plates stacked

Materials
1.2mm 304 Grade St/ Steel Top & Supports
0.7mm 430 Grade St/ Steel Internal Structure