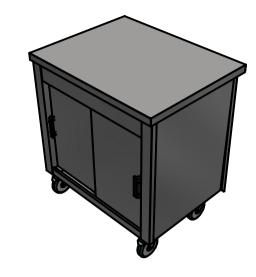

Moffat Specification
Storage cupboard with
solid stainless steel shelves and worktop

<u>Dimensions</u> Width - 823mm Depth - 650mm Height - 900mm Weight - 53kg

## <u>Capacity of Cupboard [usable inside space]</u> Width - 695mm

Depth - 495mm Usable Height Bottom shelf - 210mm Usable Height Top Shelf - 195mm

76 off 10" plates stacked

Materials
1.2mm 304 Grade St/ Steel Top & Supports
0.7mm 430 Grade St/ Steel Internal Structure