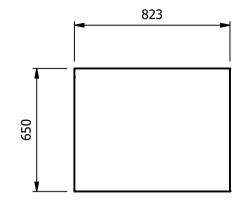

Moffat Specification
Storage cupboard with
solid stainless steel shelves and worktop

<u>Dimensions</u> Width - 823mm Depth - 650mm Height - 900mm Weight - 53kg