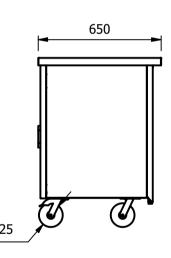

Moffat Specification
Storage cupboard with
solid stainless steel shelves and worktop

<u>Dimensions</u> Width - 823mm Depth - 650mm Height - 900mm Weight - 53kg