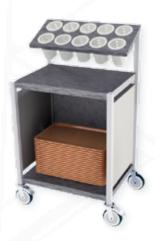

### Overview

This compact mobile unit is perfect for presenting cutlery and as a tray pickup point. Ten sections fitted with plastic perforated vessels are ideal for forks, knives, and spoons, set at an incline for improved presentation.

Constructed from stainless steel and durable plastic coated sides with gaps for easy cleaning.

## **Key Features:**

- · Solid work top set at 865mm from floor level
- · Complete with a tray pick up area under
- · Mobile as standard for easy cleaning
- · Four swivel castors two with brakes