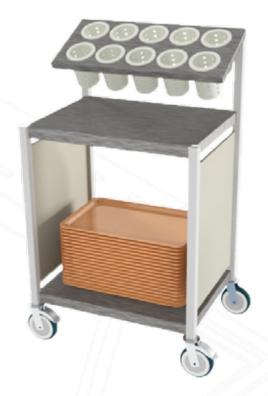

### Overview

This compact mobile unit is perfect for presenting cutlery and as a tray pickup point. Ten sections fitted with plastic perforated vessels are ideal for forks, knives, and spoons, set at an incline for improved presentation.

Constructed from stainless steel and durable plastic coated sides with gaps for easy cleaning.

## **Key Features:**

- · Solid work top set at 865mm from floor level
- · Complete with a tray pick up area under
- · Mobile as standard for easy cleaning
- · Four swivel castors two with brakes