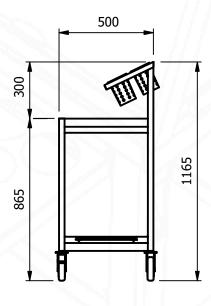

## **Key Features:**

- · Solid work top set at 865mm from floor level
- · Complete with a tray pick up area under
- · Mobile as standard for easy cleaning
- · Four swivel castors two with brakes

### Model CT5

| Length | Depth | Height | Weight |
|--------|-------|--------|--------|
| (mm)   | (mm)  | (mm)   | (mm)   |
| 660    | 500   | 1165   | 28     |