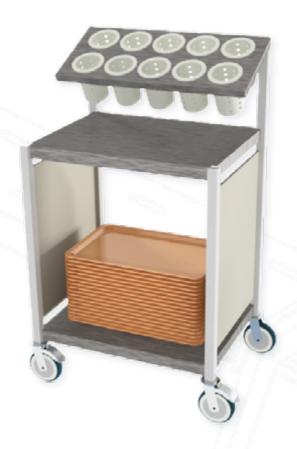

### Overview

This compact mobile unit is perfect for presenting cutlery and as a tray pickup point. Ten sections fitted with plastic perforated vessels are ideal for forks, knives, and spoons, set at an incline for improved presentation.

Constructed from stainless steel and durable plastic coated sides with gaps for easy cleaning.

## **Key Features:**

- · Solid work top set at 865mm from floor level
- · Complete with a tray pick up area under
- · Mobile as standard for easy cleaning
- · Four swivel castors two with brakes