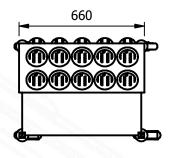

### Model CT5

| Length | Depth | Height | Weight |
|--------|-------|--------|--------|
| (mm)   | (mm)  | (mm)   | (mm)   |
| 660    | 500   | 1165   | 28     |