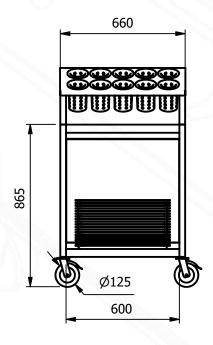

### Overview

This compact mobile unit is perfect for presenting cutlery and as a tray pickup point. Ten sections fitted with plastic perforated vessels are ideal for forks, knives, and spoons, set at an incline for improved presentation.

## **Key Features:**

- · Solid work top set at 865mm from floor level
- · Complete with a tray pick up area under
- · Mobile as standard for easy cleaning
- · Four swivel castors two with brakes

### Model CT5

| Length | Depth | Height | Weight |
|--------|-------|--------|--------|
| (mm)   | (mm)  | (mm)   | (mm)   |
| 660    | 500   | 1165   | 28     |