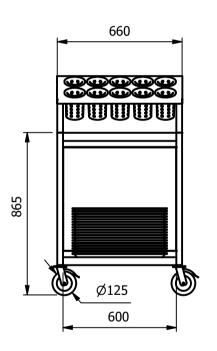

## <u>Dimensions</u>

Width - 660mm Depth - 500mm

Height - 1165mm Weight - 28kg

#### Features

Tray pickup area 600mm x 500mm
Ten perforated cups for cutlery
Area of Worktop 660mm x 500mm

# Installation

All swivel castors, two braked

| ALL SHEET METAL DIMENSIONS ARE 1/S (INSIDE SIZES) (UNLESS OTHERWISE STATED) ALL DIMENSIONS IN (mm), TOLERANCE = LINEAR ± 0.5mm, ANGULAR ± 0.5mm (OR AS STATED). ALL SHARP EDGES TO BE REMOVED FROM SHEET |             |           |      |            |          |                                                                                                                                                                        |                                                                                                | 1 SHEET MET            | TAL PARTS |    |
|----------------------------------------------------------------------------------------------------------------------------------------------------------------------------------------------------------|-------------|-----------|------|------------|----------|------------------------------------------------------------------------------------------------------------------------------------------------------------------------|------------------------------------------------------------------------------------------------|------------------------|-----------|----|
| Product                                                                                                                                                                                                  | FABRICATION |           |      | Product No |          | may be made, and no                                                                                                                                                    | No reproduction or publication of this drawing may be made, and no article may be manufactured |                        | MOFFAT    |    |
| Description                                                                                                                                                                                              | CT5         |           |      |            |          | or assembled in accordance with this drawing<br>without prior written consent. This prohibition is a term<br>of any contract relating to this drawing. Rights reserved |                                                                                                | The Catering Equipment |           | _  |
| Material/Finish                                                                                                                                                                                          |             | Thickness |      | Desp/Date  |          |                                                                                                                                                                        | t 1956 as ammended by the<br>byright Act 1968.                                                 | Company                |           | ıı |
| Legacy P/N                                                                                                                                                                                               |             | Weight    | 28kg | Quote No.  |          | Dwg No.                                                                                                                                                                | WBA-071276                                                                                     |                        | Issue     |    |
| Client                                                                                                                                                                                                   |             |           |      | SO Number  | STANDARD | Drawn By                                                                                                                                                               | N.Ra                                                                                           | ymen                   |           |    |
| Client Project                                                                                                                                                                                           | t           |           |      |            |          | Date                                                                                                                                                                   | 17/04                                                                                          | 17/04/2020             |           |    |
| E & R MOFFAT LTD, SEABEGS ROAD, BONNYBRIDGE, FK4 2BS, T: +44 (0)1324 812272, E: sales@ermoffat.co.uk, Web: www.ermoffat.co.uk                                                                            |             |           |      |            |          |                                                                                                                                                                        | 1:20                                                                                           | Sheet                  | 1/2       | A4 |