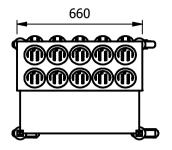

#### Features

Tray pickup area 600mm x 500mm
Ten perforated cups for cutlery
Area of Worktop 660mm x 500mm