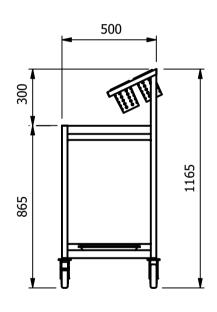

## <u>Dimensions</u>

Width - 660mm Depth - 500mm

Height - 1165mm Weight - 28kg