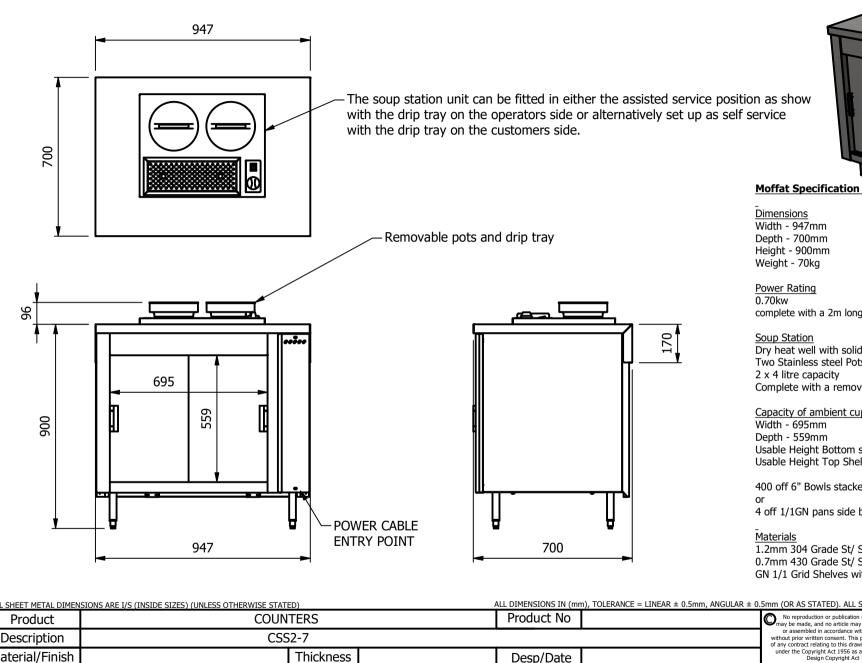

Depth - 700mm

Height - 900mm

complete with a 2m long cord set & 13amp plug

Dry heat well with solid state elements Two Stainless steel Pots with lids

Complete with a removable drip tray with perforated lid

## <u>Capacity of ambient cupboard [usable inside space]</u>

Width - 695mm

Usable Height Bottom shelf - 210mm Usable Height Top Shelf - 195mm

## 400 off 6" Bowls stacked

4 off 1/1GN pans side by side 150mm deep 2 on top 2 on bottom

1.2mm 304 Grade St/ Steel Top & Supports 0.7mm 430 Grade St/ Steel Internal Structure

GN 1/1 Grid Shelves with 30mm x 30mm tube supports