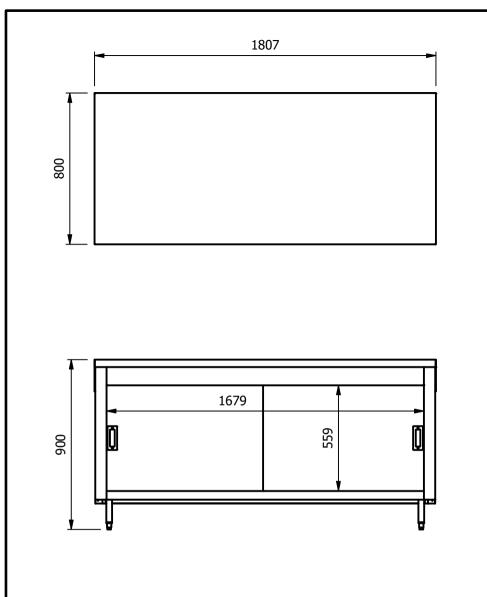

## Dimensions

Width - 1807mm Depth - 800mm Height - 900mm Weight - 121kg

Capacity of Cupboard [usable inside space] Width - 1679mm Depth - 559mm Usable Height Bottom shelf - 210mm Usable Height Top Shelf - 195mm

228 off 10" plates stacked or 10 off 1/1GN pans side by side 150mm deep 5 on top 5 on bottom

<u>Materials</u> 1.2mm 304 Grade St/ Steel Top & Supports 0.7mm 430 Grade St/ Steel Internal Structure

| ALL SHEET METAL DIMENSIONS ARE I/S (INSIDE SIZES) (UNLESS OTHERWISE STATED)                                                   |          |           |       | ALL DIMENSIONS IN (mm), TOLERANCE = LINEAR ± 0.5mm, ANGULAR ± 0.5mm (OR AS STATED). ALL SHARP EDGES TO BE REMOVED FROM SHEET METAL PARTS |     |                             |                                                                                                                                                                        |       |     |          |  |
|-------------------------------------------------------------------------------------------------------------------------------|----------|-----------|-------|------------------------------------------------------------------------------------------------------------------------------------------|-----|-----------------------------|------------------------------------------------------------------------------------------------------------------------------------------------------------------------|-------|-----|----------|--|
| Product                                                                                                                       | COUNTERS |           |       | Product No                                                                                                                               |     | Wmay be made, and no a      | No reproduction or publication of this drawing<br>may be made, and no article may be manufactured                                                                      |       |     |          |  |
| Description                                                                                                                   | CSCNV5-8 |           |       |                                                                                                                                          |     | without prior written conse | or assembled in accordance with this drawing<br>without prior written consent. This prohibition is a term<br>of any contract relating to this drawing. Rights reserved |       |     | \MOFFAT/ |  |
| Material/Finish                                                                                                               |          | Thickness |       | Desp/Date                                                                                                                                |     |                             | 1956 as ammended by the<br>right Act 1968.                                                                                                                             |       |     | 5        |  |
| Legacy P/N                                                                                                                    |          | Weight    | 121kg | Quote No.                                                                                                                                |     | Dwg No.                     | CTRP-114175-1                                                                                                                                                          |       | Iss | Issue    |  |
| Client                                                                                                                        |          | -         |       | SO Number                                                                                                                                | N/A | Drawn By                    | A                                                                                                                                                                      | 3B    |     |          |  |
| Client Project                                                                                                                |          |           |       | Approved By                                                                                                                              |     | Date                        | 28/06                                                                                                                                                                  | /2021 |     | •        |  |
| E & R MOFFAT LTD, SEABEGS ROAD, BONNYBRIDGE, FK4 2BS, T: +44 (0)1324 812272, E: sales@ermoffat.co.uk, Web: www.ermoffat.co.uk |          |           |       |                                                                                                                                          |     | Scale                       | 1:20                                                                                                                                                                   | Sheet | 1/2 | A4       |  |