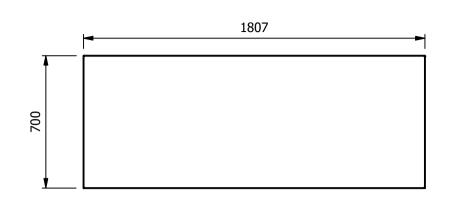

<u>Dimensions</u> Width - 1807mm

Depth - 700mm

Height - 900mm

Weight - 101kg

Capacity of Cupboard [usable inside space] Width - 1679mm Depth - 559mm

Usable Height Bottom shelf - 210mm Usable Height Top Shelf - 195mm