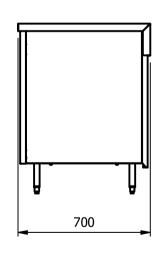

<u>Dimensions</u> Width - 1807mm

Depth - 700mm

Height - 900mm

Weight - 101kg

Capacity of Cupboard [usable inside space] Width - 1679mm Depth - 559mm

Usable Height Bottom shelf - 210mm Usable Height Top Shelf - 195mm