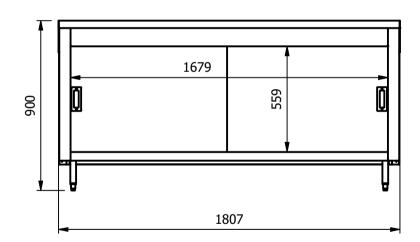

<u>Dimensions</u> Width - 1807mm

Depth - 700mm

Height - 900mm

Weight - 101kg

Capacity of Cupboard [usable inside space] Width - 1679mm Depth - 559mm

Usable Height Bottom shelf - 210mm Usable Height Top Shelf - 195mm