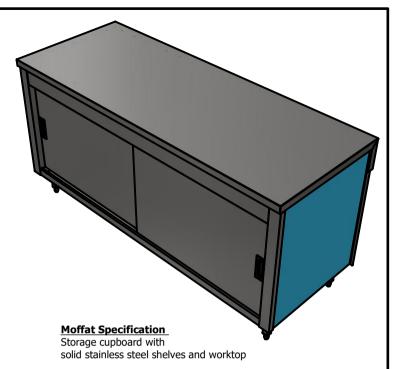

228 off 10" plates stacked

10 off 1/1GN pans side by side 150mm deep 5 on top 5 on bottom

1.2mm 304 Grade St/ Steel Top & Supports 0.7mm 430 Grade St/ Steel Internal Structure

| ALL SHEET METAL DIMENSIONS ARE I/S (INSIDE SIZES) (UNLESS OTHERWISE STATED)                                                   |          |            |       | ALL DIMENSIONS IN (IIII | i), TOLERANCE = LINEAR $\pm$ 0.5mm, ANGULAR $\pm$ | U.SIIIII (UR AS STATED                                                                                                                                                 | ). ALL SHARP EDGES I | O BE REMOVED FROM | I SHEET ME | TAL PARTS |
|-------------------------------------------------------------------------------------------------------------------------------|----------|------------|-------|-------------------------|---------------------------------------------------|------------------------------------------------------------------------------------------------------------------------------------------------------------------------|----------------------|-------------------|------------|-----------|
| Product                                                                                                                       | COUNT    | Product No |       | No reproduction or p    | rticle may be manufactured                        |                                                                                                                                                                        |                      |                   |            |           |
| Description                                                                                                                   | CSCNV5-7 |            |       |                         |                                                   | or assembled in accordance with this drawing<br>without prior written consent. This prohibition is a term<br>of any contract relating to this drawing. Rights reserved |                      | \MO               | \MOFFAT/   |           |
| Material/Finish                                                                                                               |          | Thickness  |       | Desp/Date               |                                                   | under the Copyright Act<br>Design Cop                                                                                                                                  |                      |                   |            |           |
| Legacy P/N                                                                                                                    |          | Weight     | 101kg | Quote No.               |                                                   | Dwg No.                                                                                                                                                                | CTRP-113883-1        |                   | Issue      |           |
| Client                                                                                                                        |          |            |       | SO Number               | N/A                                               | Drawn By                                                                                                                                                               | N.Ra                 | ymen              |            |           |
| Client Project                                                                                                                |          |            |       | Approved By             |                                                   | Date                                                                                                                                                                   | 28/06                | /2021             |            |           |
| E & R MOFFAT LTD, SEABEGS ROAD, BONNYBRIDGE, FK4 2BS, T: +44 (0)1324 812272, E: sales@ermoffat.co.uk, Web: www.ermoffat.co.uk |          |            |       |                         |                                                   | Scale                                                                                                                                                                  | 1:20                 | Sheet             | 1/2        | A4        |