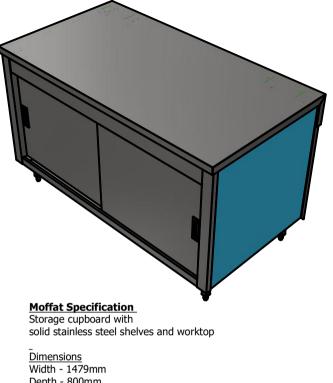

Depth - 800mm Height - 900mm Weight - 95kg

Capacity of Cupboard [usable inside space] Width - 1351mm Depth - 559mm Usable Height Bottom shelf - 210mm Usable Height Top Shelf - 195mm

190 off 10" plates stacked or 8 off 1/1GN pans side by side 150mm deep 4 on top 4 on bottom

Materials 1.2mm 304 Grade St/ Steel Top & Supports 0.7mm 430 Grade St/ Steel Internal Structure

| ALL SHEET METAL DIMENSIONS ARE I/S (INSIDE SIZES) (UNLESS OTHERWISE STATED)                                                   |                     |                     |        |      | ALL DIMENSIONS IN (mm), TOLERANCE = LINEAR ± 0.5mm, ANGULAR ± 0.5mm (OR AS STATED). ALL SHARP EDGES TO BE REMOVED FROM SHEET METAL PARTS |                       |                                                                                                                                                                                                                                             |                                                                  |               |            |     |
|-------------------------------------------------------------------------------------------------------------------------------|---------------------|---------------------|--------|------|------------------------------------------------------------------------------------------------------------------------------------------|-----------------------|---------------------------------------------------------------------------------------------------------------------------------------------------------------------------------------------------------------------------------------------|------------------------------------------------------------------|---------------|------------|-----|
| Produ                                                                                                                         | Product COUNTERS    |                     |        |      | Product No                                                                                                                               |                       |                                                                                                                                                                                                                                             | or publication of this drawing<br>no article may be manufactured |               |            |     |
| Descript                                                                                                                      | escription CSCNV4-8 |                     |        |      |                                                                                                                                          | without prior writter | or assembled in accordance with this drawing without prior written consent. This prohibition is a term of any contract relating to this drawing. Rights reserved under the Copyright Act 1956 as annended by the Design Copyright Act 1958. |                                                                  | FFAT          | ʻ <b> </b> |     |
| Material/I                                                                                                                    | Finish              | Thickness Desp/Date |        |      |                                                                                                                                          |                       |                                                                                                                                                                                                                                             |                                                                  |               |            |     |
| Legacy                                                                                                                        | P/N                 |                     | Weight | 95kg | Quote No.                                                                                                                                |                       | Dwg No.                                                                                                                                                                                                                                     | CTRP-1                                                           | 14174-1 Issue |            | sue |
| Clien                                                                                                                         | nt                  |                     |        |      | SO Number                                                                                                                                | N/A                   | Drawn B                                                                                                                                                                                                                                     | ′ A                                                              | BB            | _          | _   |
| Client Pr                                                                                                                     | Client Project      |                     |        |      | Approved By                                                                                                                              |                       | Date                                                                                                                                                                                                                                        | 28/06                                                            | 5/2021        | ] .        | _   |
| E & R MOFFAT LTD, SEABEGS ROAD, BONNYBRIDGE, FK4 2BS, T: +44 (0)1324 812272, E: sales@ermoffat.co.uk, Web: www.ermoffat.co.uk |                     |                     |        |      |                                                                                                                                          |                       | Scale                                                                                                                                                                                                                                       | 1:20                                                             | Sheet         | 1/2        | A4  |