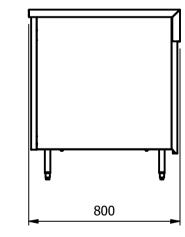

Depth - 800mm Height - 900mm Weight - 95kg

Capacity of Cupboard [usable inside space] Width - 1351mm Depth - 559mm Usable Height Bottom shelf - 210mm Usable Height Top Shelf - 195mm

190 off 10" plates stacked or 8 off 1/1GN pans side by side 150mm deep 4 on top 4 on bottom