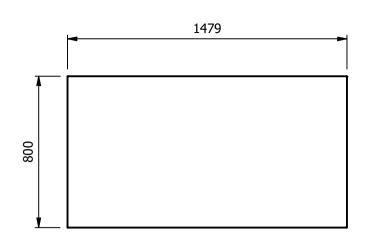

Depth - 800mm Height - 900mm Weight - 95kg

Capacity of Cupboard [usable inside space] Width - 1351mm Depth - 559mm Usable Height Bottom shelf - 210mm Usable Height Top Shelf - 195mm

190 off 10" plates stacked or 8 off 1/1GN pans side by side 150mm deep 4 on top 4 on bottom