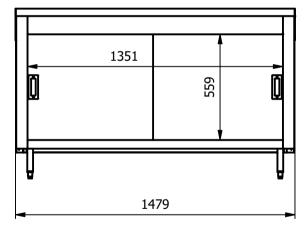

Depth - 800mm Height - 900mm Weight - 95kg

Capacity of Cupboard [usable inside space] Width - 1351mm Depth - 559mm Usable Height Bottom shelf - 210mm Usable Height Top Shelf - 195mm

190 off 10" plates stacked or 8 off 1/1GN pans side by side 150mm deep 4 on top 4 on bottom