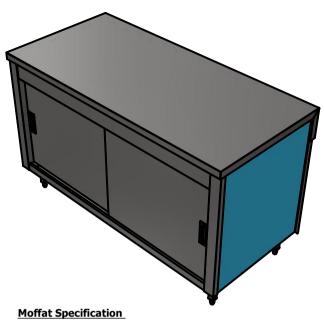

E & R MOFFAT LTD, SEABEGS ROAD, BONNYBRIDGE, FK4 2BS, T: +44 (0)1324 812272, E: sales@ermoffat.co.uk, Web: www.ermoffat.co.uk

Storage cupboard with solid stainless steel shelves and worktop