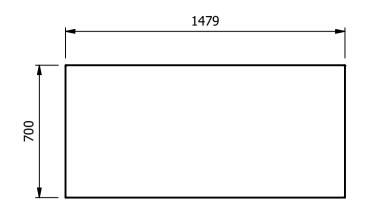

E & R MOFFAT LTD, SEABEGS ROAD, BONNYBRIDGE, FK4 2BS, T: +44 (0)1324 812272, E: sales@ermoffat.co.uk, Web: www.ermoffat.co.uk





Storage cupboard with solid stainless steel shelves and worktop

## Dimensions

Width - 1479mm Depth - 700mm

Height - 900mm Weight - 85kg

## <u>Capacity of Cupboard [u</u>sable inside space] Width - 1351mm

Depth - 559mm Usable Height Bottom shelf - 210mm

Usable Height Top Shelf - 195mm

## 190 off 10" plates stacked

8 off 1/1GN pans side by side 150mm deep 4 on top 4 on bottom

## <u>Materials</u>

Scale

1.2mm 304 Grade St/ Steel Top & Supports 0.7mm 430 Grade St/ Steel Internal Structure

1:20

Sheet

1/2

**A4** 

| ALL SHEET METAL DIMEN | SIONS ARE I/S (INSIDE SIZES) (UNLESS OTHERWISE STATED) | ALL DIMENSIONS IN (mn | ALL DIMENSIONS IN (mm), TOLERA