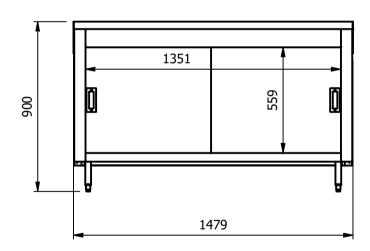

## Dimensions

Width - 1479mm Depth - 700mm

Height - 900mm Weight - 85kg

## <u>Capacity of Cupboard [u</u>sable inside space] Width - 1351mm

Depth - 559mm Usable Height Bottom shelf - 210mm

Usable Height Top Shelf - 195mm