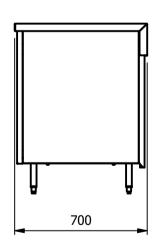

E & R MOFFAT LTD, SEABEGS ROAD, BONNYBRIDGE, FK4 2BS, T: +44 (0)1324 812272, E: sales@ermoffat.co.uk, Web: www.ermoffat.co.uk





Storage cupboard with solid stainless steel shelves and worktop

## Dimensions

Width - 1479mm Depth - 700mm

Height - 900mm Weight - 85kg

## <u>Capacity of Cupboard [u</u>sable inside space] Width - 1351mm

Depth - 559mm Usable Height Bottom shelf - 210mm

Usable Height Top Shelf - 195mm

## 190 off 10" plates stacked

8 off 1/1GN pans side by side 150mm deep 4 on top 4 on bottom

## <u>Materials</u>

Scale

1.2mm 304 Grade St/ Steel Top & Supports 0.7mm 430 Grade St/ Steel Internal Structure

1:20

Sheet

1/2

**A4** 

| ALL SHEET METAL DIMEN | SIONS ARE I/S (INSIDE SIZES) (UNLESS OTHERWISE STATED) | ALL DIMENSIONS IN (mn | ALL DIMENSIONS IN (mm), TOLERANCE = LINEAR ± 0.5mm, ANGULAR ± 0.5mm (OR AS STATED). ALL SHARP EDGES TO BE REMOVED FROM SHEET METAL PARTS |