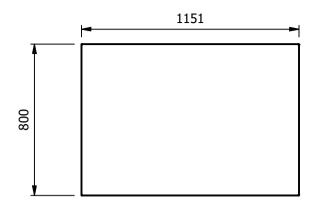

## **Moffat Specification**

Storage cupboard with solid stainless steel shelves and worktop

## Dimensions

Width - 1158mm

Depth - 800mm

Height - 900mm

Weight - 73kg

## <u>Capacity of Cupboard [u</u>sable inside space] Width - 1023mm Depth - 559mm

Usable Height Bottom shelf - 210mm Usable Height Top Shelf - 195mm

133 off 10" plates stacked

6 off 1/1GN pans side by side 150mm deep 3 on top 3 on bottom

## \_ Materials

1.2mm 304 Grade St/ Steel Top & Supports 0.7mm 430 Grade St/ Steel Internal Structure

| ALL SHEET METAL DIMENSIONS ARE I/S (INSIDE SIZES) (UNLESS OTHERWISE STATED)                                                   |          |             |      | ALL DIMENSIONS IN (mm), TOLERANCE = LINEAR ± 0.5mm, ANGULAR ± 0.5mm (OR AS STATED). ALL SHARP EDGES TO BE REMOVED