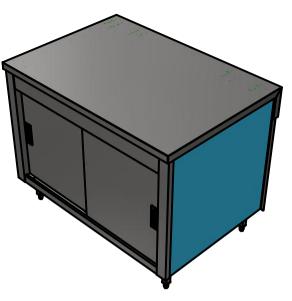

## **Moffat Specification**

Storage cupboard with solid stainless steel shelves and worktop