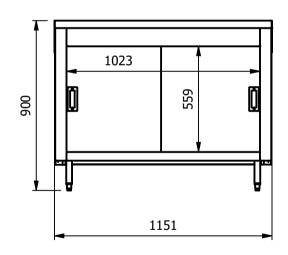

## Dimensions

Width - 1158mm

Depth - 800mm

Height - 900mm

Weight - 73kg

## <u>Capacity of Cupboard [u</u>sable inside space] Width - 1023mm Depth - 559mm

Usable Height Bottom shelf - 210mm Usable Height Top Shelf - 195mm

133 off 10" plates stacked

6 off 1/1GN pans side by side 150mm deep 3 on top 3 on bottom