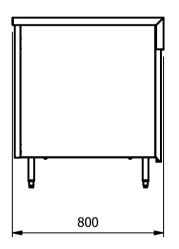

## **Moffat Specification**

Storage cupboard with solid stainless steel shelves and worktop

## Dimensions

Width - 1158mm

Depth - 800mm

Height - 900mm

Weight - 73kg

## <u>Capacity of Cupboard [u</u>sable inside space] Width - 1023mm Depth - 559mm

Usable Height Bottom shelf - 210mm Usable Height Top Shelf - 195mm

133 off 10" plates stacked

6 off 1/1GN pans side by side 150mm deep 3 on top 3 on bottom

## \_ Materials

1.2mm 304 Grade St/ Steel Top & Supports 0.7mm 430 Grade St/ Steel Internal Structure

| ALL SHEET METAL DIMENSIONS ARE I/S (INSIDE SIZES) (UNLESS OTHERWISE STATED)                                                   |          |             |      | ALL DIMENSIONS IN (mm), TOLERANCE = LINEAR ± 0.5mm, ANGULAR ± 0.5mm (OR AS STATED). ALL SHARP EDGES TO BE REMOVED FRO