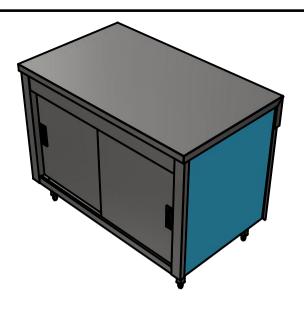

## **Moffat Specification**

Storage cupboard with solid stainless steel shelves and worktop