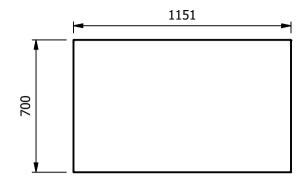

## **Moffat Specification**

Storage cupboard with solid stainless steel shelves and worktop

## Dimensions

Width - 1158mm

Depth - 700mm

Height - 900mm

Weight - 68kg

## <u>Capacity of Cupboard [usable inside space]</u>

Width - 1023mm

Depth - 559mm

Usable Height Bottom shelf - 210mm

Usable Height Top Shelf - 195mm

133 off 10" plates stacked

10

6 off 1/1GN pans side by side 150mm deep 3 on top 3 on bottom

## -<u>Materials</u>

1.2mm 304 Grade St/ Steel Top & Supports

0.7mm 430 Grade St/ Steel Internal Structure

| ALL SHEET METAL DIMENSIONS ARE I/S (INSIDE SIZES) (UNLESS OTHERWISE STATED)  ALL DIMENSIONS IN (mm), TOLERANCE = LINEAR ± 0.5mm, ANGULAR ± |          |                           |