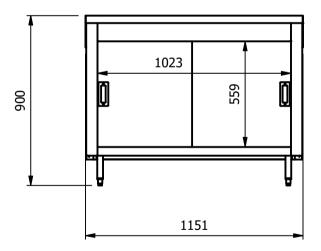

## Dimensions

Width - 1158mm

Depth - 700mm

Height - 900mm

Weight - 68kg

## <u>Capacity of Cupboard [usable inside space]</u>

Width - 1023mm

Depth - 559mm

Usable Height Bottom shelf - 210mm

Usable Height Top Shelf - 195mm

133 off 10" plates stacked

10

6 off 1/1GN pans side by side 150mm deep 3 on top 3 on bottom