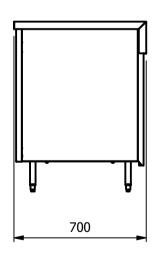

## **Moffat Specification**

Storage cupboard with solid stainless steel shelves and worktop

## Dimensions

Width - 1158mm

Depth - 700mm

Height - 900mm

Weight - 68kg

## <u>Capacity of Cupboard [usable inside space]</u>

Width - 1023mm

Depth - 559mm

Usable Height Bottom shelf - 210mm

Usable Height Top Shelf - 195mm

133 off 10" plates stacked

10

6 off 1/1GN pans side by side 150mm deep 3 on top 3 on bottom

## -<u>Materials</u>

1.2mm 304 Grade St/ Steel Top & Supports

0.7mm 430 Grade St/ Steel Internal Structure

| ALL SHEET METAL DIMENSIONS ARE I/S (INSIDE SIZES) (UNLESS OTHERWISE STATED)  ALL DIMENSIONS IN (mm), TOLERANCE = LINEAR ± 0.5mm, ANGULAR ± |          |                           |