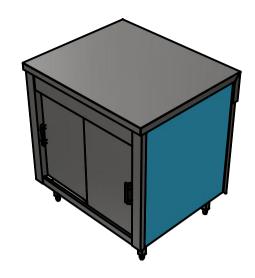

## Moffat Specification

Storage cupboard with solid stainless steel shelves and worktop