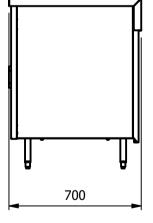

## Moffat Specification

Storage cupboard with solid stainless steel shelves and worktop

#### Dimensions

Width - 823mm Depth - 700mm Height - 900mm Weight - 53kg

#### Capacity of Cupboard [usable inside space]

Width - 695mm Depth - 559mm Usable Height Bottom shelf - 210mm

Usable Height Top Shelf - 195mm

95 off 10" plates stacked

or

4 off 1/1GN pans side by side 150mm deep 2 on top 2 on bottom

### Materials

1.2mm 304 Grade St/ Steel Top & Supports 0.7mm 430 Grade St/ Steel Internal Structure





# ALL SHEET METAL DIMENSIONS ARE I/S (INSIDE SIZES) (UNLESS OTHERWISE STATED) Product COUNTERS ALL DIMENSIONS IN (mm), TOLERANCE = LINEAR ± 0.5mm, ANGULAR ± 0.5mm (OR AS STATED). ALL SHARP EDGES TO BE REMOVED FROM SHEET METAL PARTS Product No Product No On or perioduction of publication of this drawing may be manufactured or assembled, and no article may be manufactured or assembled in accordance with this drawing or assembled in accordance with this drawing or assembled.

or assembled in accordance with this drawing **MOFFAT** CSCNV2-7 Description without prior written consent. This prohibition is a term of any contract relating to this drawing. Rights reserved under the Copyright Act 1956 as ammended by the Design Copyright Act 1968. Material/Finish Thickness Desp/Date Dwg No. Legacy P