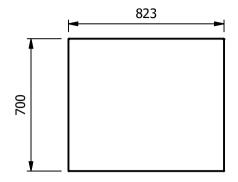

## Moffat Specification

Storage cupboard with solid stainless steel shelves and worktop

#### Dimensions

Width - 823mm Depth - 700mm Height - 900mm Weight - 53kg

#### Capacity of Cupboard [usable inside space]

Width - 695mm Depth - 559mm Usable Height Bottom shelf - 210mm

Usable Height Top Shelf - 195mm

95 off 10" plates stacked

or

4 off 1/1GN pans side by side 150mm deep 2 on top 2 on bottom

### Materials

1.2mm 304 Grade St/ Steel Top & Supports 0.7mm 430 Grade St/ Steel Internal Structure





# ALL SHEET METAL DIMENSIONS ARE I/S (INSIDE SIZES) (UNLESS OTHERWISE STATED) Product COUNTERS ALL DIMENSIONS IN (mm), TOLERANCE = LINEAR ± 0.5mm, ANGULAR ± 0.5mm (OR AS STATED). ALL SHARP EDGES TO BE REMOVED FROM SHEET METAL PARTS Product No Product No On or perioduction of publicati