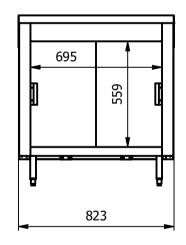

#### Capacity of Cupboard [usable inside space]

Width - 695mm Depth - 559mm Usable Height Bottom shelf - 210mm

Usable Height Top Shelf - 195mm

95 off 10" plates stacked

or

4 off 1/1GN pans side by side 150mm deep 2 on top 2 on bottom