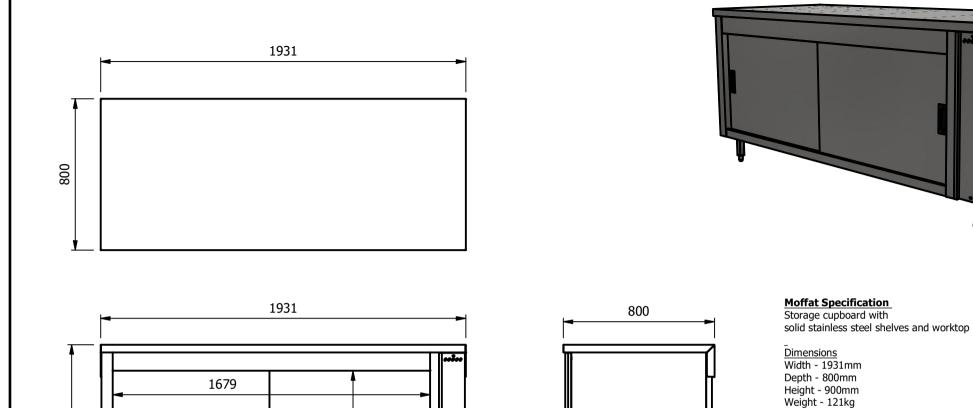

900

Capacity of Cupboard [usable inside space] Width - 1679mm

Depth - 559mm

Usable Height Bottom shelf - 210mm Usable Height Top Shelf - 195mm

228 off 10" plates stacked

10 off 1/1GN pans side by side 150mm deep 5 on top 5 on bottom

Materials
1.2mm 304 Grade St/ Steel Top & Supports
0.7mm 430 Grade St/ Steel Internal Structure

| ALL SHEET METAL DIMEN                                                                                                         | SIONS ARE I/S (INSIDE SIZES) (UNLESS OTHERWISE STATE | ALL DIMENSIONS IN (mn | ONS IN $(mm)$ , TOLERANCE = LINEAR $\pm$ 0.5mm, ANGULAR $\pm$ 0.5mm (OR AS STATED). ALL SHARP EDGES TO BE REMOVED FROM SHEET METAL PARTS |                      |                             |          |                                                                                                                                                                  |       |       |    |
|-------------------------------------------------------------------------------------------------------------------------------|------------------------------------------------------|-----------------------|------------------------------------------------------------------------------------------------------------------------------------------|----------------------|-----------------------------|----------|------------------------------------------------------------------------------------------------------------------------------------------------------------------|-------|-------|----|
| Product                                                                                                                       | COUN                                                 | Product No            |                                                                                                                                          | No reproduction or p | article may be manufactured |          |                                                                                                                                                                  |       |       |    |
| Description                                                                                                                   | CSC5-8                                               |                       |                                                                                                                                          |                      |                             |          | or assembled in accordance with this drawing without prior written consent. This prohibition is a term of any contract relating to this drawing. Rights reserved |       | FFAT  |    |
| Material/Finish                                                                                                               |                                                      | Thickness             |                                                                                                                                          | Desp/Date            |                             |          | : 1956 as ammended by the<br>yright Act 1968.                                                                                                                    |       |       | ,  |
| Legacy P/N                                                                                                                    |                                                      | Weight                | 121kg                                                                                                                                    | Quote No.            |                             | Dwg No.  | CTRP-114159-1                                                                                                                                                    |       | Issue |    |
| Client                                                                                                                        |                                                      |                       |                                                                                                                                          | SO Number            | N/A                         | Drawn By | Al                                                                                                                                                               | 3B    |       |    |
| Client Project                                                                                                                |                                                      |                       |                                                                                                                                          | Approved By          |                             | Date     | 28/06                                                                                                                                                            | /2021 | 1 -   | _  |
| E & R MOFFAT LTD, SEABEGS ROAD, BONNYBRIDGE, FK4 2BS, T: +44 (0)1324 812272, E: sales@ermoffat.co.uk, Web: www.ermoffat.co.uk |                                                      |                       |                                                                                                                                          |                      |                             |          | 1:20                                                                                                                                                             | Sheet | 1/2   | A4 |