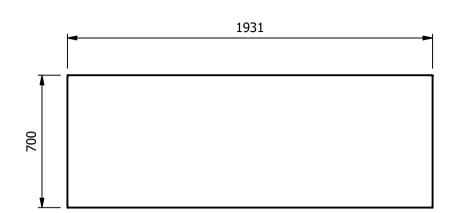

\_ <u>Dimensions</u> Width - 1931mm

Moffat Specification

Storage cupboard with solid stainless steel shelves and worktop

Depth - 700mm

Height - 900mm Weight - 101kg

<u>Capacity of Cupboard [u</u>sable inside space] Width - 1679mm Depth - 559mm Usable Height Bottom shelf - 210mm Usable Height Top Shelf - 195mm