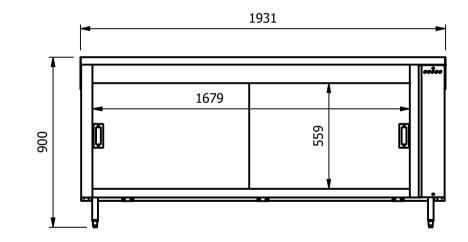

Moffat Specification

Storage cupboard with solid stainless steel shelves and worktop

Depth - 700mm

Height - 900mm Weight - 101kg

<u>Capacity of Cupboard [u</u>sable inside space] Width - 1679mm Depth - 559mm Usable Height Bottom shelf - 210mm Usable Height Top Shelf - 195mm

\_ <u>Dimensions</u> Width - 1931mm