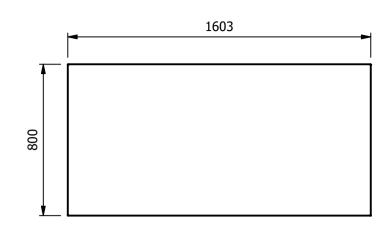

Moffat Specification Storage cupboard with solid stainless steel shelves and worktop -<u>Dimensions</u> Width - 1603mm Depth - 800mm Height - 900mm Weight - 95kg

Capacity of Cupboard [usable inside space] Width - 1351mm Depth - 559mm Usable Height Bottom shelf - 210mm Usable Height Top Shelf - 195mm