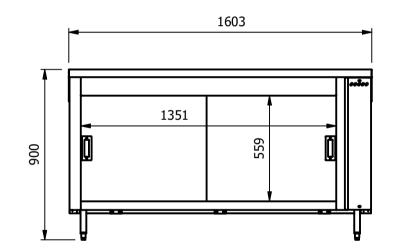

Moffat Specification Storage cupboard with solid stainless steel shelves and worktop -<u>Dimensions</u> Width - 1603mm Depth - 800mm Height - 900mm Weight - 95kg

Capacity of Cupboard [usable inside space] Width - 1351mm Depth - 559mm Usable Height Bottom shelf - 210mm Usable Height Top Shelf - 195mm