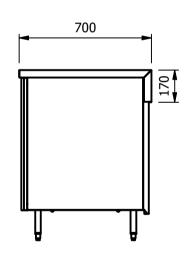

1603

1351

900

Storage cupboard with solid stainless steel shelves and worktop

<u>Dimensions</u> Width - 1603mm Depth - 700mm Height - 900mm Weight - 85kg

## <u>Capacity of Cupboard [usable inside space]</u> Width - 1351mm

Depth - 559mm

Usable Height Bottom shelf - 210mm Usable Height Top Shelf - 195mm