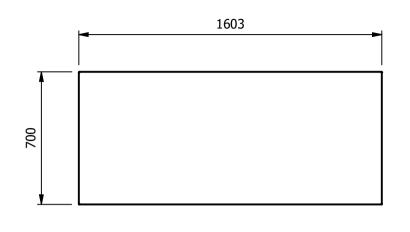

1603

1351

900

Storage cupboard with solid stainless steel shelves and worktop

<u>Dimensions</u> Width - 1603mm Depth - 700mm Height - 900mm Weight - 85kg