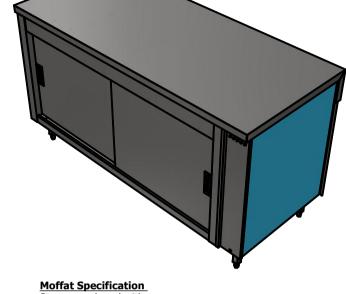

1603

1351

900

Storage cupboard with solid stainless steel shelves and worktop

<u>Dimensions</u> Width - 1603mm Depth - 700mm Height - 900mm Weight - 85kg