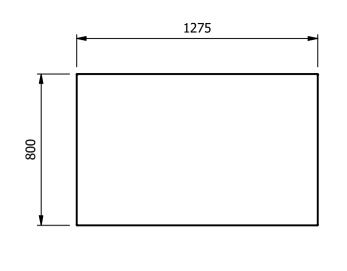

# \_ <u>Dimensions</u>

Width - 1275mm

Depth - 800mm

Height - 900mm

Weight - 73kg