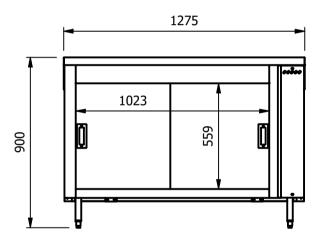

# \_ <u>Dimensions</u>

Width - 1275mm

Depth - 800mm

Height - 900mm

Weight - 73kg

## <u>Capacity of Cupboard [usable inside space]</u>

Width - 1023mm

Depth - 559mm

Usable Height Bottom shelf - 210mm Usable Height Top Shelf - 195mm