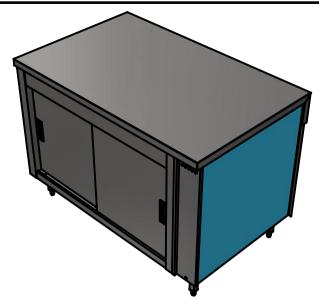

## **Moffat Specification**

Storage cupboard with solid stainless steel shelves and worktop