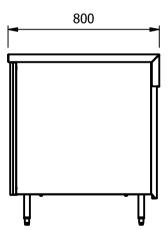

# \_ <u>Dimensions</u>

Width - 1275mm

Depth - 800mm

Height - 900mm

Weight - 73kg