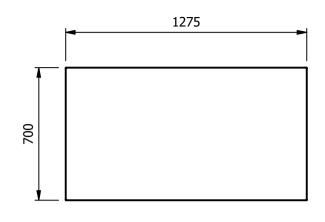

## \_ <u>Dimensions</u>

Width - 1275mm Depth - 700mm Height - 900mm Weight - 68kg