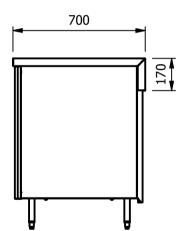

## \_ <u>Dimensions</u>

Width - 1275mm Depth - 700mm Height - 900mm Weight - 68kg