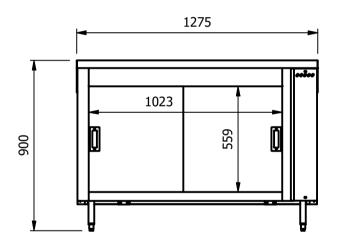

## \_ <u>Dimensions</u>

Width - 1275mm Depth - 700mm Height - 900mm Weight - 68kg

# <u>Capacity of Cupboard [u</u>sable inside space] Width - 1023mm

Depth - 559mm

Usable Height Bottom shelf - 210mm Usable Height Top Shelf - 195mm

### 133 off 10" plates stacked

6 off 1/1GN pans side by side 150mm deep 3 on top 3 on bottom