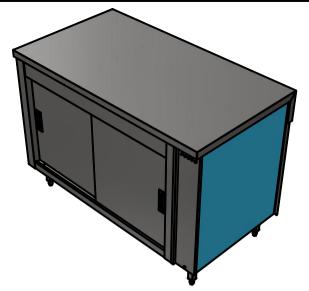

Moffat Specification
Storage cupboard with
solid stainless steel shelves and worktop

### \_ <u>Materials</u>

1.2mm 304 Grade St/ Steel Top & Supports 0.7mm 430 Grade St/ Steel Internal Structure

ALL DIMENSIONS IN (mm), TOLERANCE = LINEAR ± 0.5mm, ANGULAR ± 0.5mm (OR AS STATED). ALL SHARP EDGES TO BE REMOVED FROM SHEET METAL PARTS ALL SHEET METAL DIMENSIONS ARE I/S (INSIDE SIZES) (UNLESS OTHERWISE STATED)