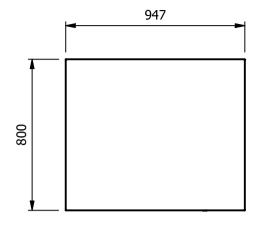

Moffat Specification
Storage cupboard with solid stainless steel shelves and worktop

<u>Dimensions</u> Width - 947mm

Depth - 800mm Height - 900mm

Weight - 58kg