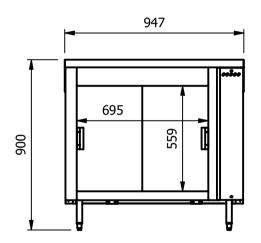

Moffat Specification
Storage cupboard with solid stainless steel shelves and worktop

<u>Dimensions</u> Width - 947mm

Depth - 800mm Height - 900mm

Weight - 58kg

## <u>Capacity of Cupboard [usable inside space]</u> Width - 695mm

Depth - 559mm

Usable Height Bottom shelf - 210mm Usable Height Top Shelf - 195mm

95 off 10" plates stacked

4 off 1/1GN pans side by side 150mm deep 2 on top 2 on bottom