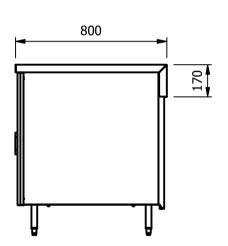

Moffat Specification
Storage cupboard with solid stainless steel shelves and worktop

<u>Dimensions</u> Width - 947mm

Depth - 800mm Height - 900mm

Weight - 58kg