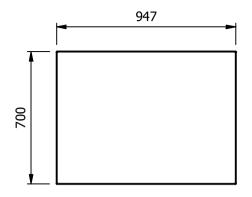

## \_ <u>Dimensions</u>

Width - 947mm

Depth - 700mm

Height - 900mm

Weight - 53kg