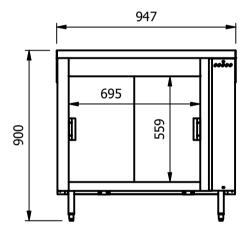

## \_ <u>Dimensions</u>

Width - 947mm

Depth - 700mm

Height - 900mm

Weight - 53kg

# <u>Capacity of Cupboard [usable inside space]</u> Width - 695mm

Depth - 559mm

Usable Height Bottom shelf - 210mm Usable Height Top Shelf - 195mm