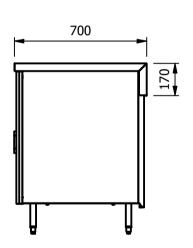

## \_ <u>Dimensions</u>

Width - 947mm

Depth - 700mm

Height - 900mm

Weight - 53kg

# <u>Capacity of Cupboard [usable inside space]</u> Width - 695mm

Depth - 559mm

Usable Height Bottom shelf - 210mm Usable Height Top Shelf - 195mm