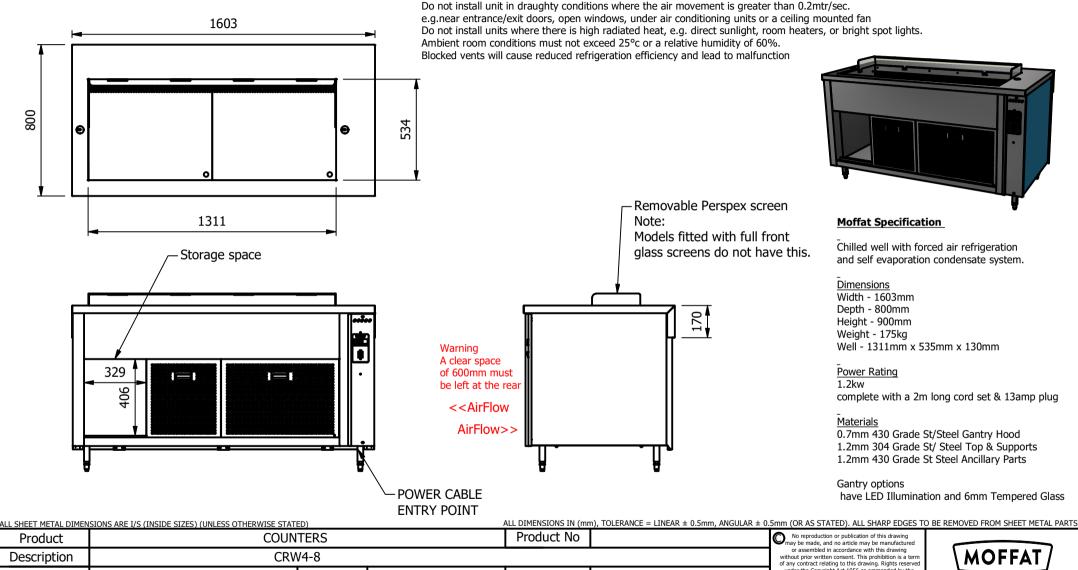

Important Design Parameters

Allowances must be made for air venting. The under slung compressor must have an unrestricted air flow. Proper venting must be provided ensuring cool air from the room can be drawn in through the condensing coil and out the other side.

## Warning

| Description                                                                                                                   |           |             |           |          | of any contract relating to this drawing. Rights reserved                     |               |       |     |     |
|-------------------------------------------------------------------------------------------------------------------------------|-----------|-------------|-----------|----------|-------------------------------------------------------------------------------|---------------|-------|-----|-----|
| Material/Finish                                                                                                               | Thickness |             | Desp/Date |          | under the Copyright Act 1956 as ammended by the<br>Design Copyright Act 1968. |               |       |     |     |
| Legacy P/N                                                                                                                    | Weight    | 175kg       | Quote No. |          | Dwg No.                                                                       | CTRP-117366-1 |       | Iss | sue |
| Client                                                                                                                        |           | SO Number   | N/A       | Drawn By | A                                                                             | ABB           |       |     |     |
| Client Project                                                                                                                |           | Approved By |           | Date     | 28/06/2021                                                                    |               |       |     |     |
| E & R MOFFAT LTD, SEABEGS ROAD, BONNYBRIDGE, FK4 2BS, T: +44 (0)1324 812272, E: sales@ermoffat.co.uk, Web: www.ermoffat.co.uk |           |             |           |          | Scale                                                                         | 1:20          | Sheet | 1/2 | A4  |