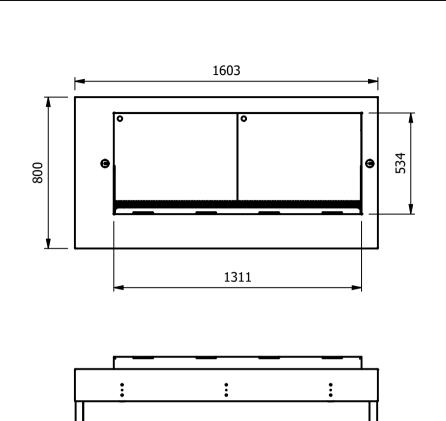

### Dimensions

Width - 1603mm

Depth - 800mm

Height - 900mm

Weight - 190kg

Well - 1311mm x 535mm x 130mm