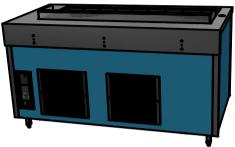

### **Moffat Specification**

Chilled well with forced air refrigeration and self evaporation condensate system.

### Dimensions

Width - 1603mm

Depth - 800mm

Height - 900mm

Weight - 190kg

Well - 1311mm x 535mm x 130mm