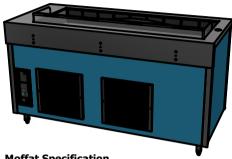

Blocked vents will cause reduced refrigeration efficiency and lead to malfunction

**Moffat Specification** 

Chilled well with forced air refrigeration and self evaporation condensate system.

Dimensions

Width - 1603mm

Depth - 700mm

Height - 900mm

Weight - 175kg

Well - 1311mm x 535mm x 130mm

Power Rating

complete with a 2m long cord set & 13amp plug

0.7mm 430 Grade St/Steel Gantry Hood

1.2mm 304 Grade St/ Steel Top & Supports

1.2mm 430 Grade St Steel Ancillary Parts

Gantry options

have LED Illumination and 6mm Tempered Glass

| ·                                                                                                                                                                                                                                                                                                                                                                                                                                                                                                                                                                                                                                                                                                                                                                                                                                                                                                                                                                                                                                                                                                                                                                                                                                                                                                                                                                                                                                                                                                                                                                                                                                                                                                                                                                                                                                                                                                                                                                                                                                                                                                                              |          |           |       |             |     |                                        |                                                                                                                                                                  |       |     |       |  |
|--------------------------------------------------------------------------------------------------------------------------------------------------------------------------------------------------------------------------------------------------------------------------------------------------------------------------------------------------------------------------------------------------------------------------------------------------------------------------------------------------------------------------------------------------------------------------------------------------------------------------------------------------------------------------------------------------------------------------------------------------------------------------------------------------------------------------------------------------------------------------------------------------------------------------------------------------------------------------------------------------------------------------------------------------------------------------------------------------------------------------------------------------------------------------------------------------------------------------------------------------------------------------------------------------------------------------------------------------------------------------------------------------------------------------------------------------------------------------------------------------------------------------------------------------------------------------------------------------------------------------------------------------------------------------------------------------------------------------------------------------------------------------------------------------------------------------------------------------------------------------------------------------------------------------------------------------------------------------------------------------------------------------------------------------------------------------------------------------------------------------------|----------|-----------|-------|-------------|-----|----------------------------------------|------------------------------------------------------------------------------------------------------------------------------------------------------------------|-------|-----|-------|--|
| ALL SHEET METAL DIMENSIONS ARE I/S (INSIDE SIZES) (UNLESS OTHERWISE STATED)  ALL DIMENSIONS IN (mm), TOLERANCE = LINEAR ± 0.5mm, ANGULAR ± 0.5 |          |           |       |             |     |                                        | 0.5mm (OR AS STATED). ALL SHARP EDGES TO BE REMOVED FROM SHEET METAL PARTS                                                                                       |       |     |       |  |
| Product                                                                                                                                                                                                                                                                                                                                                                                                                                                                                                                                                                                                                                                                                                                                                                                                                                                                                                                                                                                                                                                                                                                                                                                                                                                                                                                                                                                                                                                                                                                                                                                                                                                                                                                                                                                                                                                                                                                                                                                                                                                                                                                        | COUNTERS |           |       | Product No  |     |                                        | No reproduction or publication of this drawing may be made, and no article may be manufactured                                                                   |       |     |       |  |
| Description                                                                                                                                                                                                                                                                                                                                                                                                                                                                                                                                                                                                                                                                                                                                                                                                                                                                                                                                                                                                                                                                                                                                                                                                                                                                                                                                                                                                                                                                                                                                                                                                                                                                                                                                                                                                                                                                                                                                                                                                                                                                                                                    | CRW4FC-7 |           |       |             |     |                                        | or assembled in accordance with this drawing without prior written consent. This prohibition is a term of any contract relating to this drawing. Rights reserved |       |     | /     |  |
| Material/Finish                                                                                                                                                                                                                                                                                                                                                                                                                                                                                                                                                                                                                                                                                                                                                                                                                                                                                                                                                                                                                                                                                                                                                                                                                                                                                                                                                                                                                                                                                                                                                                                                                                                                                                                                                                                                                                                                                                                                                                                                                                                                                                                |          | Thickness |       | Desp/Date   |     | under the Copyright Act<br>Design Copy | 1956 as ammended by the<br>right Act 1968.                                                                                                                       |       |     |       |  |
| Legacy P/N                                                                                                                                                                                                                                                                                                                                                                                                                                                                                                                                                                                                                                                                                                                                                                                                                                                                                                                                                                                                                                                                                                                                                                                                                                                                                                                                                                                                                                                                                                                                                                                                                                                                                                                                                                                                                                                                                                                                                                                                                                                                                                                     |          | Weight    | 175kg | Quote No.   |     | Dwg No.                                | CTRP-118321-1                                                                                                                                                    |       | Iss | Issue |  |
| Client                                                                                                                                                                                                                                                                                                                                                                                                                                                                                                                                                                                                                                                                                                                                                                                                                                                                                                                                                                                                                                                                                                                                                                                                                                                                                                                                                                                                                                                                                                                                                                                                                                                                                                                                                                                                                                                                                                                                                                                                                                                                                                                         |          |           |       | SO Number   | N/A | Drawn By                               | AE                                                                                                                                                               | 3B    |     | _     |  |
| Client Project                                                                                                                                                                                                                                                                                                                                                                                                                                                                                                                                                                                                                                                                                                                                                                                                                                                                                                                                                                                                                                                                                                                                                                                                                                                                                                                                                                                                                                                                                                                                                                                                                                                                                                                                                                                                                                                                                                                                                                                                                                                                                                                 |          |           |       | Approved By |     | Date                                   | 28/06                                                                                                                                                            | /2021 |     | _     |  |
| E & R MOFFAT LTD, SEABEGS ROAD, BONNYBRIDGE, FK4 2BS, T: +44 (0)1324 812272, E: sales@ermoffat.co.uk, Web: www.ermoffat.co.uk                                                                                                                                                                                                                                                                                                                                                                                                                                                                                                                                                                                                                                                                                                                                                                                                                                                                                                                                                                                                                                                                                                                                                                                                                                                                                                                                                                                                                                                                                                                                                                                                                                                                                                                                                                                                                                                                                                                                                                                                  |          |           |       |             |     |                                        | 1:20                                                                                                                                                             | Sheet | 1/2 | A4    |  |