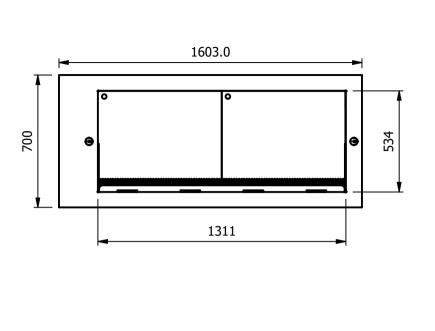

Blocked vents will cause reduced refrigeration efficiency and lead to malfunction

**Moffat Specification** 

Chilled well with forced air refrigeration and self evaporation condensate system.

Dimensions

Width - 1603mm

Depth - 700mm

Height - 900mm

Weight - 175kg

Well - 1311mm x 535mm x 130mm

Power Rating

complete with a 2m long cord set & 13amp plug

0.7mm 430 Grade St/Steel Gantry Hood

1.2mm 304 Grade St/ Steel Top & Supports